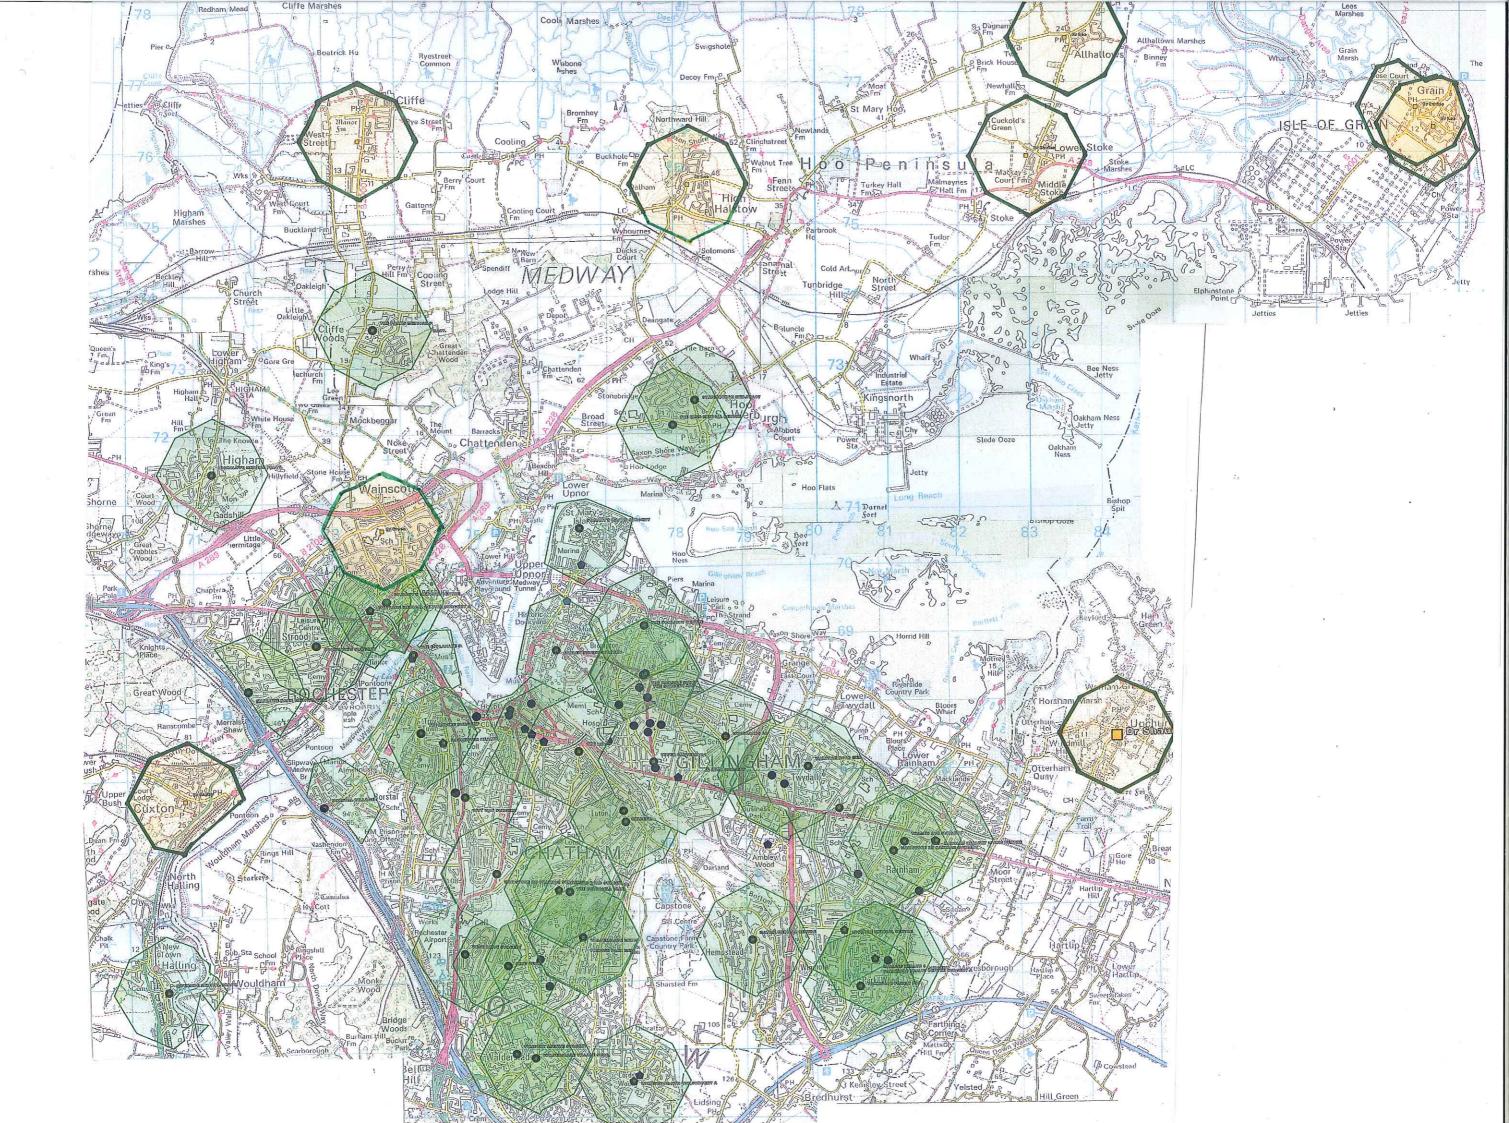

9507

3327

1442

### 2001 Census Data Report for Travel Time

#### LORDSWOOD HEALTH CENTRE SURGERY S Site name: Status Include Total population within travel time 66249 Travel method Drive Travel time (minutes) 10 25785 Total number of households within travel time Health (LLT) = Limiting Long Term (liness) **Population Count** 0 - 17 16373 People not in good health 4197 8362 People with a LLTI 42621 18 - 64 596 0 - 17 with LLTI 4306 65 - 74 4573 18 - 64 with LLTI 75 - 84 2379 1440 2949 64 - 74 with LLTI > 75 1753 >75 with LLTI 570 > 84 Employment **Ethnicity Count** 22611 Economically active: full time White 63329 Economically active: part time 6370 Mixed 663 4262 Self employed Asian 1415 1255 Economically inactive: unemployed Black 451 1485 Economically active: sick/disabled 414