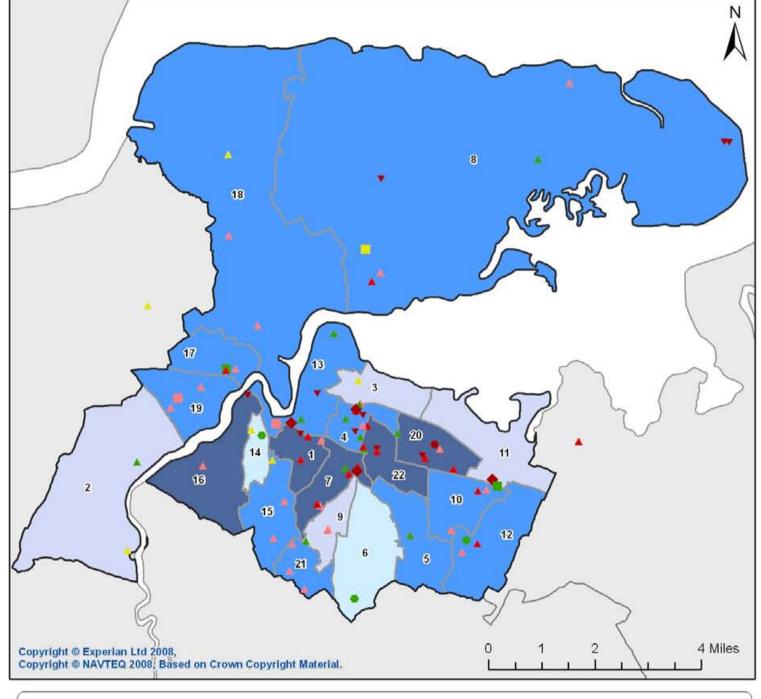

ng
- 3. Gillingham North
- 4. Gillingham South
- 5. Hempstead & Wigmore 13. River
- 6. Lordswood & Capstone 14. Rochester East
- 7. Luton and Wayfield
- 8. Peninsula
- 9. Princes Park 10. Rainham Central
- 11. Rainham North
- 12. Rainham South

- 15. Rochester South & 22. Watling
  - Horsted
- 16. Rochester West 17. Strood North

Practice, 5 - Replacement

Community, 2 - Minor Imrpovement

Community, 3 - Substantial Updating

Community, 1 - Suitable

- 18. Strood Rural
- 19. Strood South
- 20. Twydall
  - 21. Walderslade



- Combined Site, 1 Suitable
- Combined Site, 5 Replacement
- Key to Electoral Ward Deprivation Quintile: (Based on rank within Kent & Medway)



# A Map to show the condition of Community & Practice Premises in Medway with December 2009 average need in Electoral Wards



# Key to Premises Condition:

- Practice, 1 Suitable
- Practice, 2 Minor Improvement
- Practice, 3 Substantial Updating
- Practice, 4 Major Renovation
- Key to Electoral Wards:
- 1. Chatham Central
- 2. Cuxton & Halling
- 3. Gillingham North
- 4. Gillingham South
- 5. Hempstead & Wigmore 13. River
- 6. Lordswood & Capstone 14. Rochester East
- 7. Luton and Wayfield
- 8. Peninsula
- 9. Princes Park 10. Rainham Central
- 11. Rainham North
  - 12. Rainham South

  - - Horsted
- 16. Rochester West 17. Strood North

Practice, 5 - Replacement

Community, 2 - Minor Imrpovement

Community, 1 - Suitable

- 18. Strood Rural
- 19. Strood South 20. Twydall

- 21. Walderslade



Community, 5 - Replacement

Combined Site, 5 - Replacement

Combined Site, 1 - Suitable

#### Key to Electoral Ward average