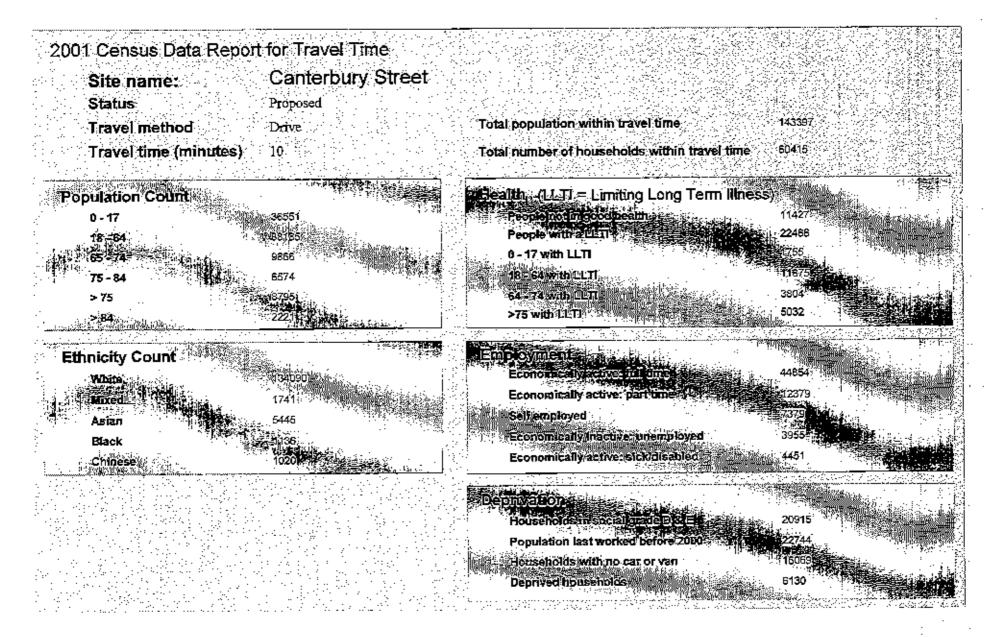

### 2001 Census Data Report for Travel Time

0 in the second se

- .

- -

. .

SHAPE Optimizing influre from discret Schools

.

| lation within travel time 153337<br>ber of households within travel time 64389<br>LLTI = Limiting Long Term Illness)<br>notingcod health 12299<br>with 21271 23975<br>with 21271 1891 |
|---------------------------------------------------------------------------------------------------------------------------------------------------------------------------------------|
| LLTI = Limiting Long Term Illness)<br>enotingcod health 12299<br>with altTi 23975                                                                                                     |
| with a LLTI 23973                                                                                                                                                                     |
| ewith a 11 23975                                                                                                                                                                      |
|                                                                                                                                                                                       |
| WITH 1891                                                                                                                                                                             |
|                                                                                                                                                                                       |
| with 12720                                                                                                                                                                            |
| 4062                                                                                                                                                                                  |
| <b>Β</b> . 5300 <b>*</b>                                                                                                                                                              |
| neot                                                                                                                                                                                  |
| mically,active:full/time 47893                                                                                                                                                        |
| mically.active                                                                                                                                                                        |
| nployed 7766                                                                                                                                                                          |
| mically inactive: unemployed 4360                                                                                                                                                     |
| mically active: sick/disabled 4793                                                                                                                                                    |
|                                                                                                                                                                                       |