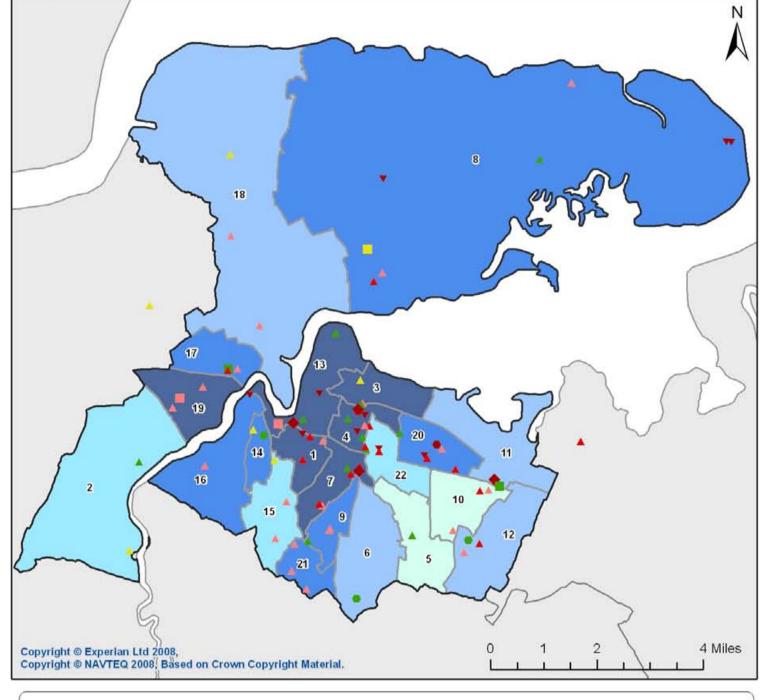

|                                        | Households with no car or van 12189                 |  |



**Proposed Buildings – Yellow** (underneath-Balmoral, Chatham Town & Rochester Riverside

# A Map to show the condition of Community & Practice Premises in Medway with December 2009 **Deprivation scores for Electoral Wards**



# Key to Premises Condition:

- Practice, 1 Suitable
- Practice, 2 Minor Improvement
- Practice, 3 Substantial Updating
- Practice, 4 Major Renovation

## Key to Electoral Wards:

- 1. Chatham Central
- 2. Cuxton & Halling
- 3. Gillingham North
- 4. Gillingham South
- 5. Hempstead & Wigmore 13. River
- 6. Lordswood & Capstone 14. Rochester East
- 7. Luton and Wayfield
- 8. Peninsula
- 9. Princes Park 10. Rainham Central
- 11. Rainham North
- 12. Rainham South

- 15. Rochester South & 22. Watling
  - Horsted
- 16. Rochester West 17. Strood North

Practice, 5 - Replacement

Community, 2 - Minor Imrpovement

Community, 3 - Substantial Updating

Community, 1 - Suitable

- 18. Strood Rural
- 19. Strood South
- 20. Twydall
  - 21. Walderslade



- Combined Site, 1 Suitable
- Combined Site, 5 R