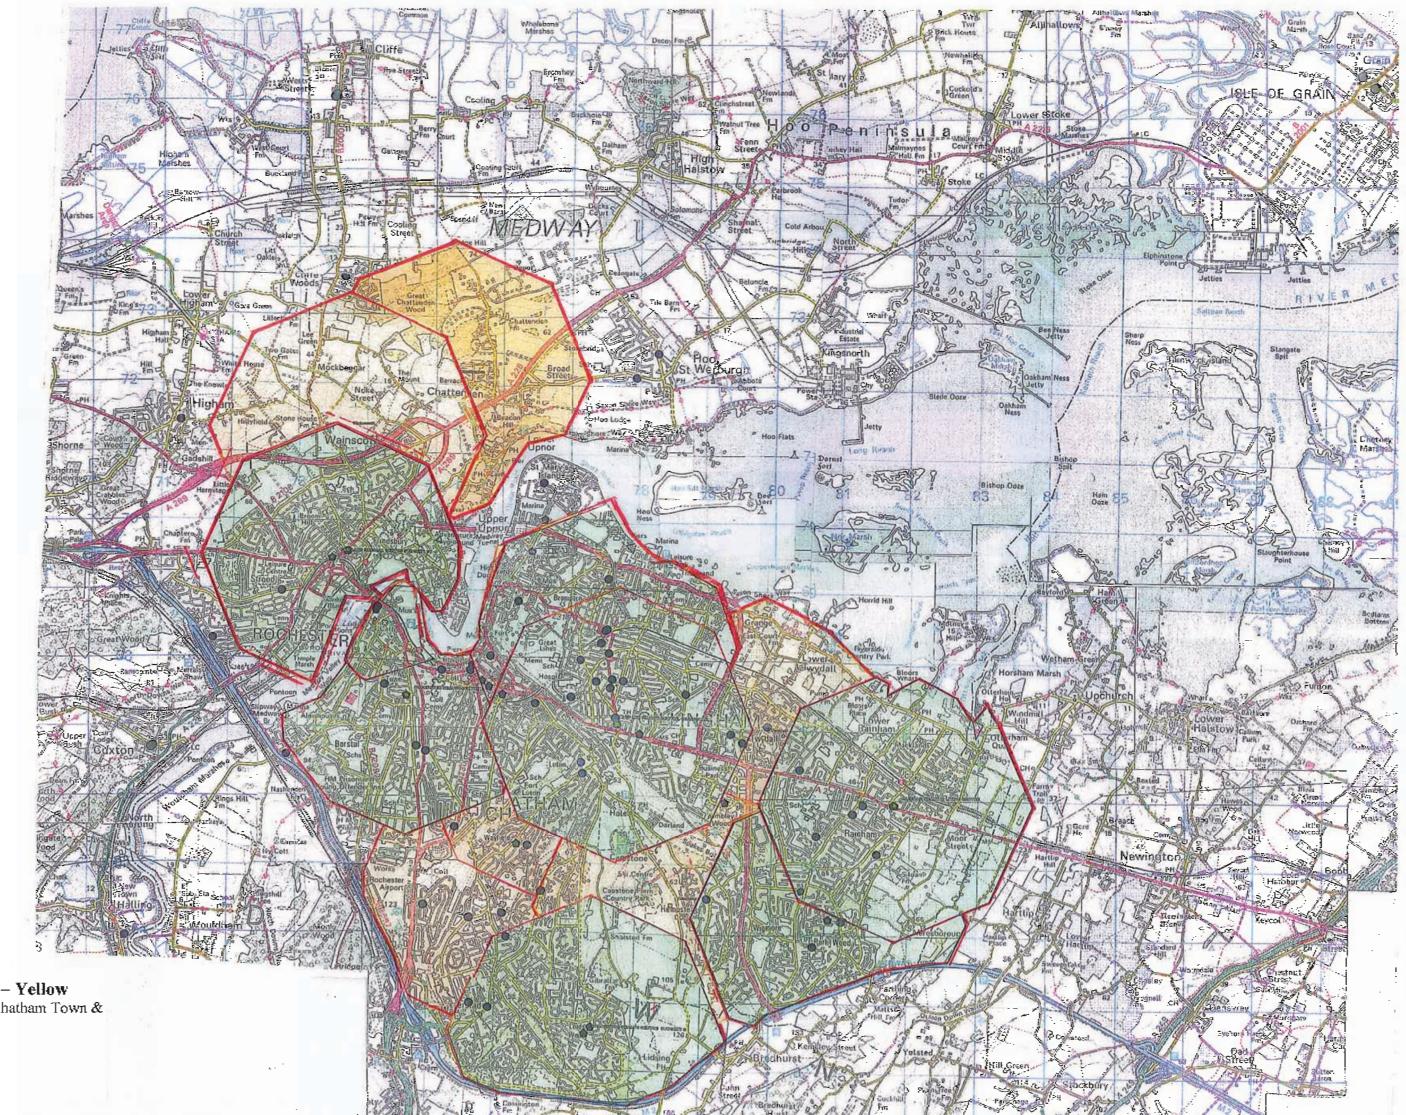

|                                        | Households with no car or van 12189                 |  |



**Proposed Buildings – Yellow** (underneath-Balmoral, Chatham Town & Rochester Riverside

# A Map to show the condition of Community & Practice Premises in Medway with December 2009 **Deprivation scores for Electoral Wards**



# Key to Premises Condition:

- Practice, 1 Suitable
- Practice, 2 Minor Improvement
- Practice, 3 Substantial Updating
- Practice, 4 Major Renovation

## Key to Electoral Wards:

- 1. Chatham Central
- 2. Cuxton & Halling
- 3. Gillingham North
- 4. Gillingham South
- 5. Hempstead & Wigmore 13. River
- 6. Lordswood & Capstone 14. Rochester East
- 7. Luton and Wayfield
- 8. Peninsula
- 9. Princes Park 10. Rainham Central
- 11. Rainham North
- 12. Rainham South

- 15. Rochester South & 22. Watling
  - Horsted
- 16. Rochester West 17. Strood North

Practice, 5 - Repl