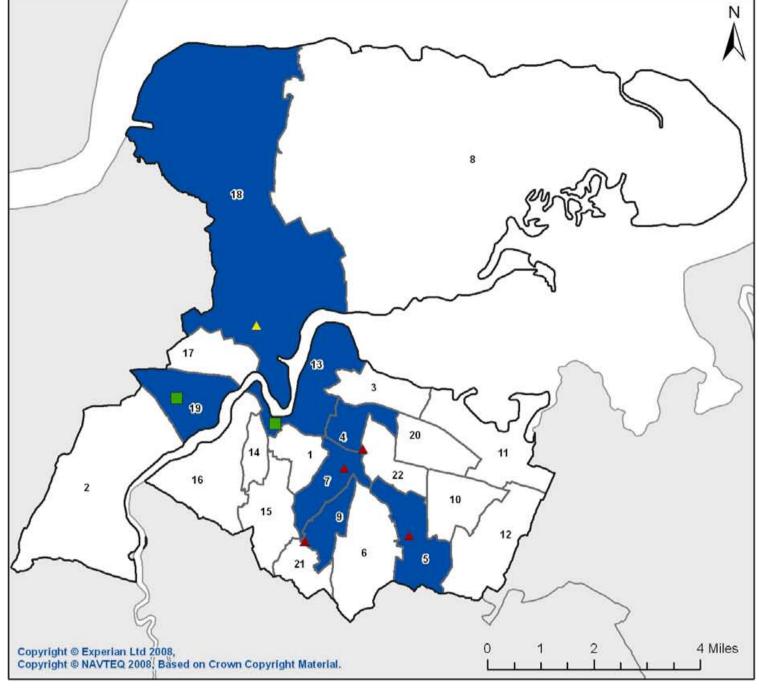

r
- 6. Lordswood & Capstone 14. Rochester East
- 7. Luton and Wayfield
- 8. Peninsula
- 9. Princes Park 10. Rainham Central
- 11. Rainham North
  - 12. Rainham South

  - - Horsted
- 16. Rochester West 17. Strood North

Practice, 5 - Replacement

Community, 2 - Minor Imrpovement

Community, 1 - Suitable

- 18. Strood Rural
- 19. Strood South 20. Twydall

- 21. Walderslade



Community, 5 - Replacement

Combined Site, 5 - Replacement

Combined Site, 1 - Suitable

#### Key to Electoral Ward average score: (calculated using average of premises scores within ward) 1 - Suitable 2 - Minor Improvement 3 - Substantial Updating



- - 15. Rochester South & 22. Watling

# A Map to show requirements to update Premises in Medway based on reasons other December 2009 than their current condition alone



#### Key to Premises that require updating for 'other reasons': Community - Surplus Practice - Developer's Contributions Practice - Temporary Facilities with Time Limited Planning Key to Electoral Wards: 1. Chatham Central 16. Rochester West 9. Princes Park 10. Rainham Central 17. Strood North

- 2. Cuxton & Halling
- 3. Gillingham North
- 4. Gillingham South
- 5. Hempstead & Wigmore 13. River
- 6. Lordswood & Capstone 14. Rochester East
- 7. Luton and Wayfield
- 8. Peninsula
- 12. Rainham South

11. Rainham North

- 15. Rochester South & 22. Watling
  - Horsted
- 18. Strood Rural
- 19. Strood South
- 20. Twydall
- 21. Walderslade

#### Key to Electoral Ward Indicator:

- Contains Premises requiring attention for 'other reasons'
- Doesn't contain Premises requiring attention

### Medway