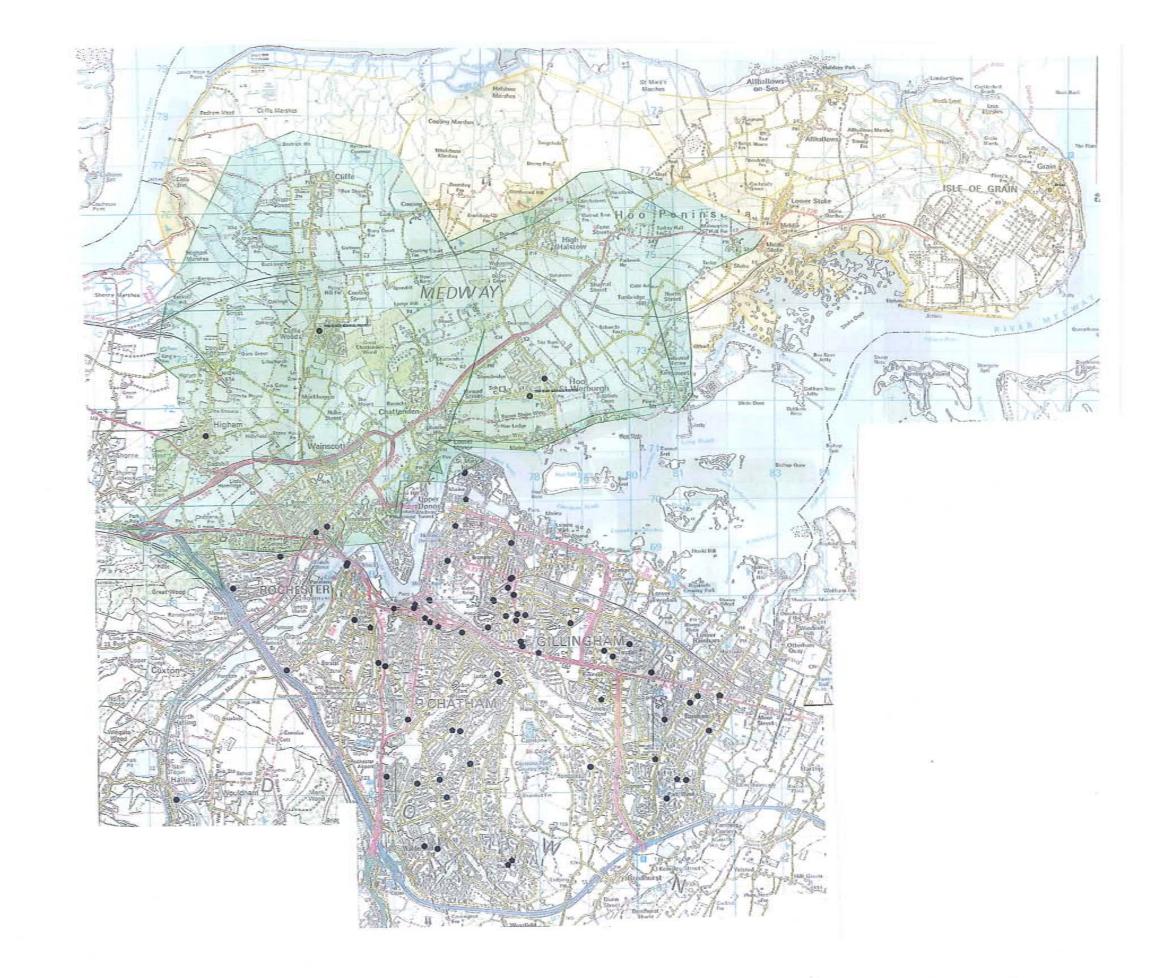

9507

3327

1442

### 2001 Census Data Report for Travel Time

#### LORDSWOOD HEALTH CENTRE SURGERY S Site name: Status Include Total population within travel time 66249 Travel method Drive Travel time (minutes) 10 25785 Total number of households within travel time Health (LLT) = Limiting Long Term (liness) **Population Count** 0 - 17 16373 People not in good health 4197 8362 People with a LLTI 42621 18 - 64 596 0 - 17 with LLTI 4306 65 - 74 4573 18 - 64 with LLTI 75 - 84 2379 1440 2949 64 - 74 with LLTI > 75 1753 >75 with LLTI 570 > 84 Employment **Ethnicity Count** 22611 Economically active: full time White 63329 Economically active: part time 6370 Mixed 663 4262 Self employed Asian 1415 1255 Economically inactive: unemployed Black 451 1485 Economically active: sick/disabled 414 C