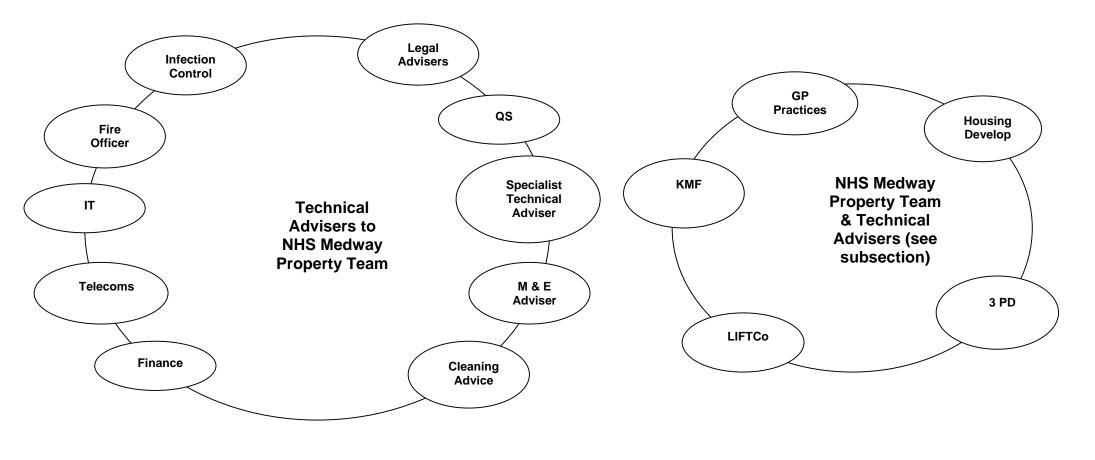

nd minimizing cross-contamination, through careful detail and flows.
- Design for easy maintenance and robust materials and details with good articulations and connection design.
- Design capable of adaptation to future change, through flexible design and interchangeable standardized rooms and services network.
- Design to integrate through shared use of facilities.
- Design for extended hours of operation with a designed strategy for out of hours access and security.
- A building that is aesthetically pleasing and provides opportunities for the inclusion of paintings, sculpture and other art works including performing arts.

Appendix 2 sets out the range of users to be consulted/engaged with and for each project a plan will be developed specifically addressing how this will be achieved.



**Subsection** 

Appendix 1: Design Process