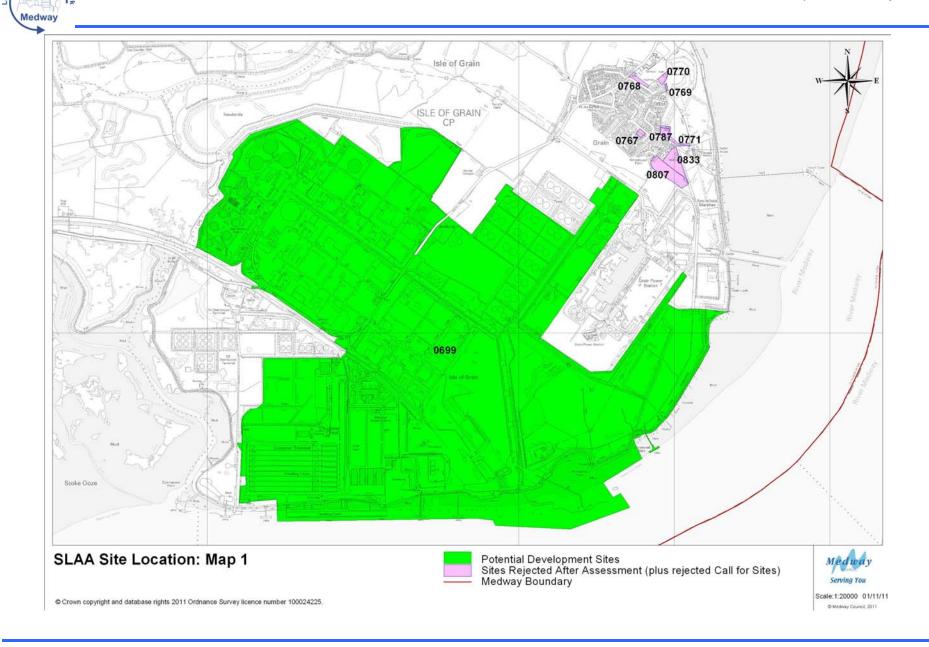

pproximately 83% for residential, 81% for employment, 91% for retail and 76% for other uses. Appendix 3 also shows Greenfield sites and mixed Greenfield/PDL sites.
- 15 Tables 1 to 4 show that out of a total of 175 residential sites, 130 are solely residential and 45 are mixed use; of 57 employment sites, 28 are solely employment and 29 are mixed use; of 44 retail sites, 7 are solely retail and 37 are mixed use and of 42 other sites, 23 are single use and 19 are mixed use.
- 16 The tables have been numbered in the same order as in the previous SLAAs so that, for example, table 1 applies to residential sites in all documents. Table 6 Sites Rejected After Assessment, has been omitted from this document because no changes have been made to it.



# **Site Location Maps**

Medway Council









#### Strategic Land Availability Assessment (SLAA) Update January 2012



© Crown copyright and database rights 2011 Ordnance Survey licence number 100024225.

© Medway Council, 2011





























































## Tables



#### Table 1: Potential Housing Sites and Dwellings 2011 - 2028

| Map Ref | Site<br>Ref | Site Name                                             | Site Source               | Site Type | Template | Mixed<br>Use | 2010-12 | 2012-17 | 2017-22 | 2022-27 | 2027-2028 |
|---------|-------------|-------------------------------------------------------|---------------------------|-----------|----------|--------------|---------|---------|---------|---------|-----------|
| 9       |             | Road