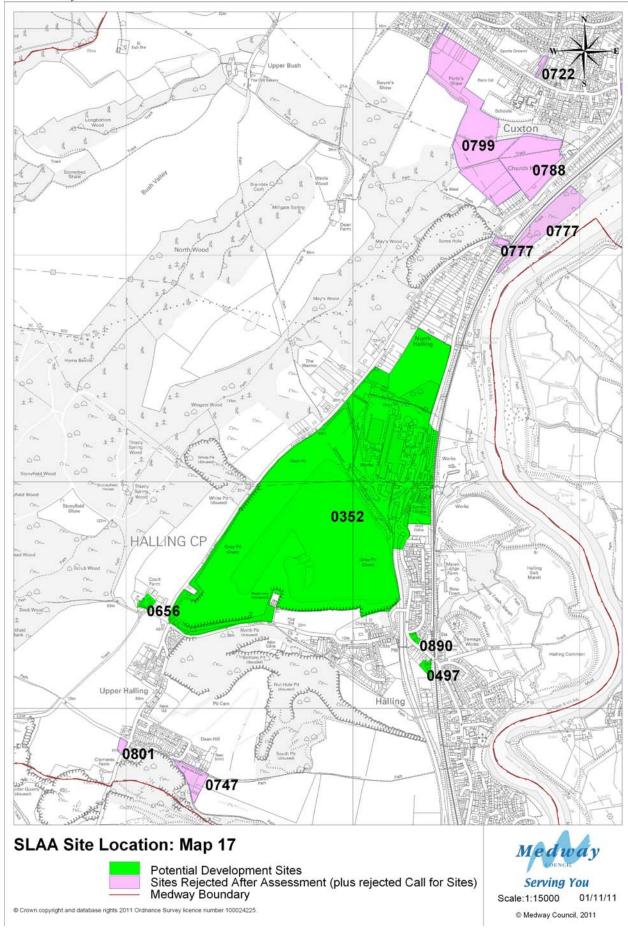

| Map Ref | Site | Site Name                                             | Site Source            | Site Type | <b>Template</b> | Mixed | 2010-12 | 2012-17 | 2017-22 | 2022-27 | 2027-2028 |
|---------|------|-------------------------------------------------------|------------------------|-----------|-----------------|-------|---------|---------|---------|---------|-----------|
|         | Ref  |                                                       |                        |           |                 | Use   |         |         |         |         |           |
| 17      | 0352 | Road, Halling                                         | Planning<br>Permission | PDL       |                 | Yes   |         | 100     | 250     | 200     |           |
| 19      | 0448 | Way, Chatham                                          | Urban Capacity         | PDL       |                 | No    |         |         | 7       |         |           |
| 13      | 0453 | 2 Ash Tree Lane Chatham                               | Planning<br>Permission | PDL       |                 | No    | 18      | 37      |         |         |           |
| 2       | 0454 | 35 Avery Way Allhallows                               | Planning<br>Permission | PDL       |                 | No    |         | 12      |         |         |           |
| 15      | 0456 | Police Station Birling Avenue<br>Rainham              | Planning<br>Permission | PDL       |                 | No    |         | 22      |         |         |           |
| 11      | 0460 | Mid Kent College City Way<br>Rochester                | Planning<br>Permission | PDL       |                 | No    | 20      | 39      |         |         |           |
| 12      | 0462 | 9 Cross Street Chatham                                | Planning<br>Permission | PDL       |                 | No    |         | 10      |         |         |           |
| 10      | 0463 | Cuxton Pit No. 3 Cuxton Road<br>Strood                | Planning<br>Permission | G         |                 | No    | 67      |         |         |         |           |
| 7       | 0467 | 38 London Road Strood                                 | Planning<br>Permission | PDL       |                 | No    |         | 10      |         |         |           |
| 19      | 0470 | Mid Kent College, Horsted<br>Maidstone Road Chatham   | Planning<br>Permission | PDL       |                 | Yes   |         | 257     | 39      |         |           |
| 9       | 0471 | 124 Pier Road Gillingham                              | Planning<br>Permission | PDL       |                 | Yes   |         | 7       |         |         |           |
| 9       | 0472 | Land at St Mary's Island<br>Maritime Way Chatham Mari | Local Plan             | PDL       |                 | No    | 46      | 174     | 235     |         |           |
| 9       | 0473 | 92-100 Trafalgar Street<br>Gillingham                 | Planning<br>Permission | PDL       |                 | No    |         | 16      |         |         |           |
| 12      | 0476 | 20 Old Road Chatham                                   | Planning<br>Permission | М         |                 | No    |         | 9       |         |         |           |
| 15      | 0478 | Rainham Mark Grammar School<br>Pump Lane Gillingham   | Planning<br>Permission | G         |                 | No    | 18      | 19      |         |         |           |
| 20      | 0480 | 54 and 61 Shanklin Close<br>Chatham                   | Planning<br>Permission | G         |                 | No    |         | 14      |         |         |           |
| 4       | 0482 | Abbots Court Stoke Road Hoo                           | Planning<br>Permission | PDL       |                 | No    |         | 9       |         |         |           |

## Table 2: Potential Employment Sites and Floorspace (sq.m) 2011 - 2028

| Map Ref | Site Ref | Site Name                                              |                             |     | Potential Use | Mixed Use | 2010-12 | 2012-17 | 2017-22 | 2022-27 | 2027-28 |
|---------|----------|--------------------------------------------------------|-----------------------------|-----|---------------|-----------|---------|---------|---------|---------|---------|
| 5       | 0050     | Lodge Hill (Chattenden)<br>Ministry of Defence Estate  | Medway Local<br>Plan 2003   | М   | B1 B2 B8      | Yes       |         | 6562    | 17194   | 17522   | 2822    |
| 12      | 0102     | 1-35 High Street, Chatham<br>(Grays Garage)            | MLP 2003<br>Allocation      | PDL | B1            | Yes       |         | -2318   |         |         |         |
| 7       |          | Civic Centre Strood                                    | Urban Capacity<br>Study     |     | B1            | Yes       |         |         | 2000    |         |         |
| 12      |          | Chatham<br>Retailing,Clover/Richard/<br>Rhode/High Sts | Medway Local<br>Plan 2003   | PDL | B1            | Yes       |         |         |         | 5951    |         |
| 12      |          | Sorting Office, The Paddock,<br>Chatham                | Urban Capacity              | PDL | B1            | Yes       |         |         |         | -678    |         |
| 17      |          | Former Cement Works,<br>Formby Road, Halling           | Planning<br>Permission      | PDL | B1/B2/B8      | Yes       |         | 1000    | 2000    |         |         |
| 19      | 0470     | Mid Kent College, Horsted<br>Maidstone Road Chatham    | Planning<br>Permission      | PDL | B1            | Yes       |         | 2480    |         |         |         |
| 9       |          | Victory Pier, Pier Road (former<br>Akzo), Gillingham   | Planning<br>Permission      | PDL | B1            | Yes       |         | 136     |         |         |         |
| 11      | 0515     | Rochester Riverside                                    | Local Plan                  | PDL | B1            | Yes       |         | 12000   |         |         |         |
| 11      |          | 22-26 Victoria Street<br>ROCHESTER                     | Planning<br>Permission      | PDL | B1            | Yes       |         | 292     |         |         |         |
| 7       | 0539     | Ancaster Garage site, Station<br>Road Strood           | Planning<br>Permission      | PDL | B1            | Yes       |         | 333     |         |         |         |
| 21      |          | South Thames Regional<br>Health Authority Land         | Planning<br>Permission      | G   | B1 B2 B8      | No        |         | 12168   |         |         |         |
| 19      | 0570     | Fort Horsted, Primrose Close,<br>Chatham               | Planning<br>Permission      | G   | B1 B2 B8      | No        |         | 1139    |         |         |         |
| 13      |          | 47-48 Second Avenue<br>Industrial Estate               | Planning<br>Permission      | PDL | B1 B8         | No        |         | -278    | 554     |         |         |
| 20      |          | A1-A5 and F1-F3, Elm Court<br>Estate, Capstone Road    | Planning<br>Permission      | PDL | B1 B2         | Yes       |         | 297     |         |         |         |
| 11      |          |                                                        | MLP 2003<br>Allocation/Call | PDL | B1            | Yes       |         |         |         | 3600    |         |

| Map Ref | Site Ref | Site Name                                                | Site Source            | Site Type | Potential Use | Mixed Use | <b>2010-12</b> | 2012-17 | 2017-22 | 2022-27 | 2027-28 |
|---------|----------|----------------------------------------------------------|------------------------|-----------|---------------|-----------|----------------|---------|---------|---------|---------|
|         |          |                                                          |                        |           |               |           |                |         |         |         |         |
| 3       |          | Plot D, Kingsnorth Industrial<br>Estate                  | Planning<br>Permission | PDL       | B2            | No        |                | 525     |         |         |         |
| 4       |          | Sundridge Tackle, Hoo<br>Industrial Estate               | Planning<br>Permission | PDL       | B1/B2/B8      | No        |                | 560     |         |         |         |
| 4       |          | Net-Tex Agricultural Ltd, Hoo<br>Industrial Estate       | Planning<br>Permission | PDL       | B8            | No        |                | 110     |         |         |         |
| 8       |          | Cliffe Yard, Anthonys Way,<br>Medway City Estate         | Planning<br>Permission | PDL       | B2            | No        |                | 793     |         |         |         |
| 7       |          | 13a Maritime Close, Medway<br>City Estate                | Planning<br>Permission | PDL       | B1 B2         | No        |                | -380    | 624     |         |         |
| 8       |          | Wilds Yard, Clipper Close,<br>Frindsbury                 | Planning<br>Permission | PDL       | B1 B2         | No        |                | 620     |         |         |         |
| 8       | 0653     | Land fronting Sir Thomas<br>Longley Road, Frindsbury     | Planning<br>Permission | G         | B1 B2 B8      | No        |                | 3160    |         |         |         |
| 8       | 0654     | Land adjoining Southern<br>House, Anthonys Way           | Planning<br>Permission | G         | B1/B2/B8      | No        |                | 2062    |         |         |         |
| 16      | 0655     | Land south of Kent<br>Terrace,Canterbury<br>Lane,Rainham | Planning<br>Permission | G         | B1 B2 B8      | No        |                | 2350    |         |         |         |
| 17      | 0656     | Court Farm, Pilgrims Road,<br>Upper Halling              | Application            | G         | B2            | No        |                | 557     |         |         |         |
| 7       | 0657     | Watermill Wharf, Canal Road,<br>Strood                   | Planning<br>Permission | PDL       | B1            | No        |                | 458     |         |         |         |
| 10      |          | Cuxton Station, Station Road,<br>Cuxton                  | Planning<br>Permission | PDL       | B1            | No        |                | 103     |         |         |         |
| 10      |          | Temple Waterfront, Roman<br>Way, Strood                  | Call for sites         | М         | B1 B2 B8      | Yes       |                | -3200   | 6200    | 4100    |         |
| 10      |          | Three Acre site, Roman Way,<br>Strood                    | Call for sites         | PDL       | B1/B2/B8      | No        |                | 4440    |         |         |         |
| 21      | 0690     | Crest Packaging Site,<br>Courteney Road, Gillingham      | Planning<br>Permission | PDL       | B1 B2 B8      | No        |                |         |         |         |         |
| 1       | 0699     | National Grid Property<br>Holdings, Grain Road           | Call for sites         | PDL       | B2 B8         | No        | 46475          | 232375  | 185900  |         |         |