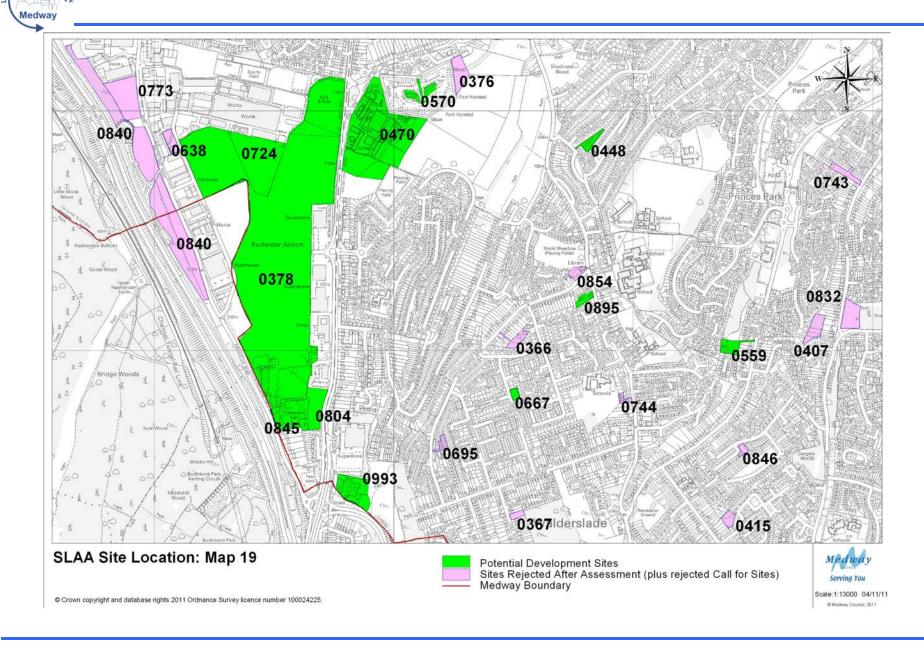

#### Strategic Land Availability Assessment (SLAA) Update January 2012

© Crown copyright and database rights 2011 Ordnance Survey licence number 100024225.

© Medway Council, 2011