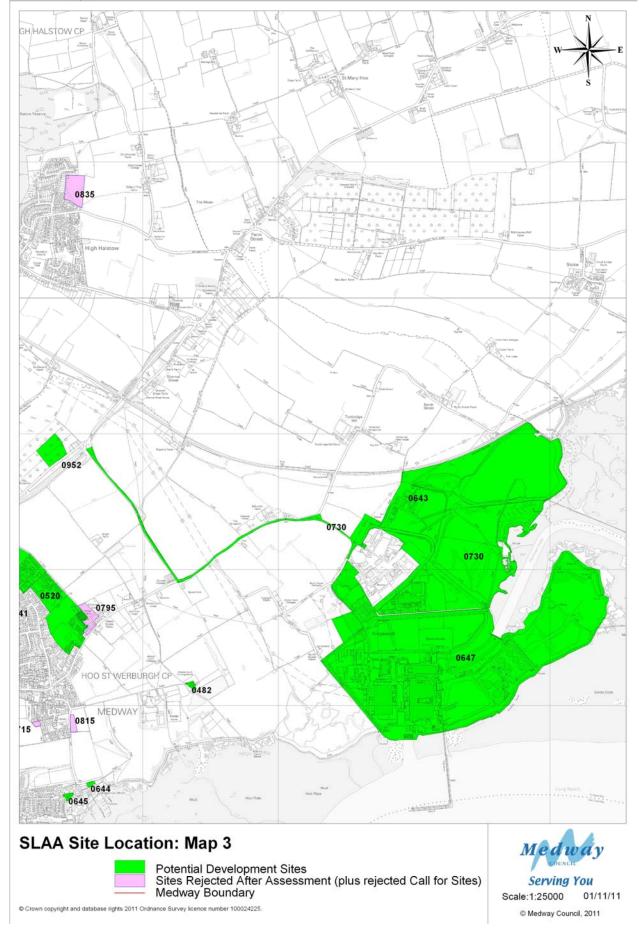

at out of a total of 175 residential sites, 130 are solely residential and 45 are mixed use; of 57 employment sites, 28 are solely employment and 29 are mixed use; of 44 retail sites, 7 are solely retail and 37 are mixed use and of 42 other sites, 23 are single use and 19 are mixed use.
- 16 The tables have been numbered in the same order as in the previous SLAAs so that, for example, table 1 applies to residential sites in all documents. Table 6 Sites Rejected After Assessment, has been omitted from this document because no changes have been made to it.



# **Site Location Maps**

Medway Council









#### Strategic Land Availability Assessment (SLAA) Update January 2012



© Crown copyright and database rights 2011 Ordnance Survey licence number 100024225.

© Medway Council, 2011





























































## Tables



#### Table 1: Potential Housing Sites and Dwellings 2011 - 2028

| Map Ref | Site<br>Ref | Site Name                                             | Site Source               | Site Type | Template | Mixed<br>Use | 2010-12 | 2012-17 | 2017-22 | 2022-27 | 2027-2028 |
|---------|-------------|-------------------------------------------------------|---------------------------|-----------|----------|--------------|---------|---------|---------|---------|-----------|
| 9       |             | Road                                                  | MLP 2003<br>Allocation    | PDL       |          | No           |         |         |         | 12      |           |
| 8       |             | RSME Kitchener Barracks,<br>Brompton