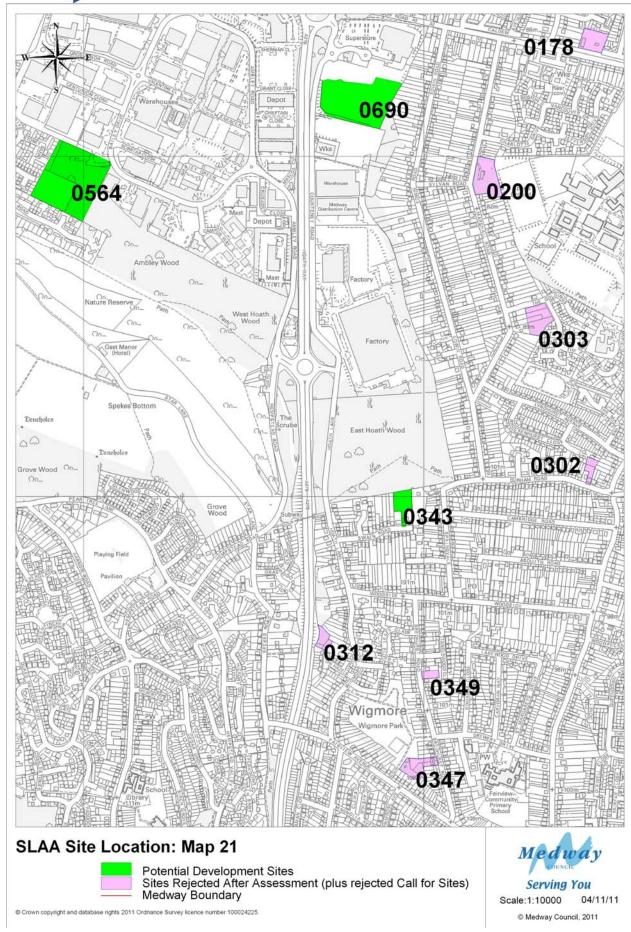

#### Strategic Land Availability Assessment (SLAA) Update January 2012

© Crown copyright and database rights 2011 Ordnance Survey licence number 100024225.

© Medway Council, 2011