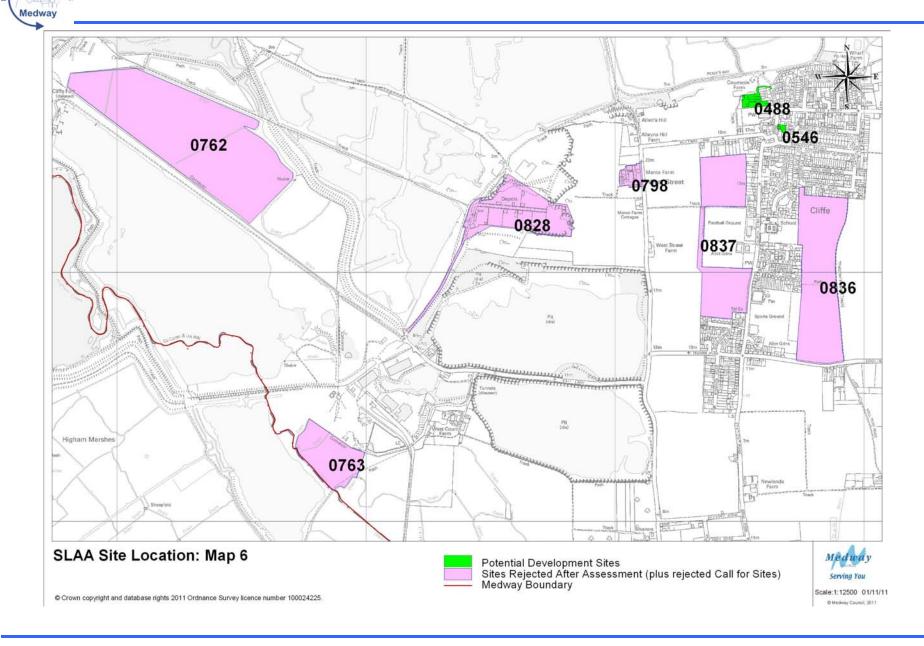

f a total of 175 residential sites, 130 are solely residential and 45 are mixed use; of 57 employment sites, 28 are solely employment and 29 are mixed use; of 44 retail sites, 7 are solely retail and 37 are mixed use and of 42 other sites, 23 are single use and 19 are mixed use.
- 16 The tables have been numbered in the same order as in the previous SLAAs so that, for example, table 1 applies to residential sites in all documents. Table 6 Sites Rejected After Assessment, has been omitted from this document because no changes have been made to it.



# **Site Location Maps**

Medway Council









#### Strategic Land Availability Assessment (SLAA) Update January 2012



© Crown copyright and database rights 2011 Ordnance Survey licence number 100024225.

© Medway Council, 2011





























































## Tables



#### Table 1: Potential Housing Sites and Dwellings 2011 - 2028

| Map Ref | Site<br>Ref | Site Name                                             | Site Source               | Site Type | Template | Mixed<br>Use | 2010-12 | 2012-17 | 2017-22 | 2022-27 | 2027-2028 |
|---------|-------------|-------------------------------------------------------|---------------------------|-----------|----------|--------------|---------|---------|---------|---------|-----------|
| 9       |             | Road                                                  | MLP 2003<br>Allocation    | PDL       |          | No           |         |         |         | 12      |           |
| 8       |             | RSME Kitchener Barracks,<br>Brompton