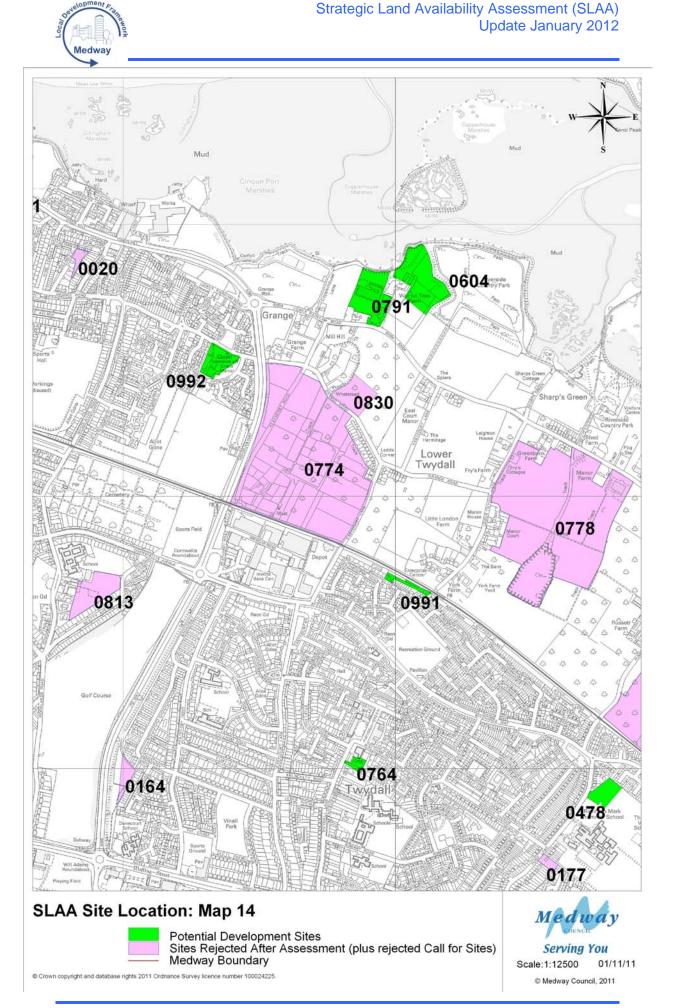

#### Strategic Land Availability Assessment (SLAA) Update January 2012

© Crown copyright and database rights 2011 Ordnance Survey licence number 100024225.

© Medway Council, 2011