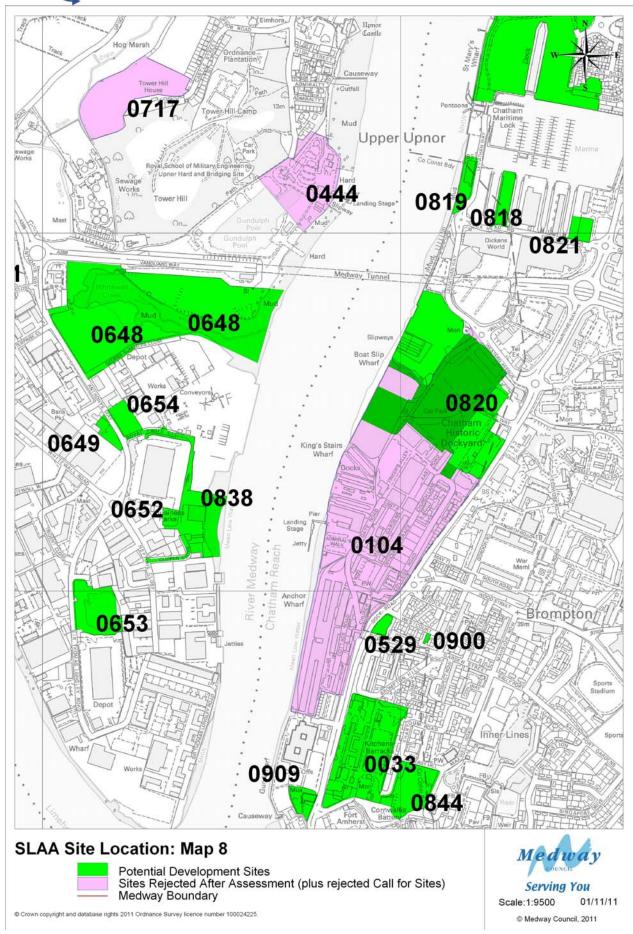

# **Site Location Maps**

Medway Council

#### Strategic Land Availability Assessment (SLAA) Update January 2012

© Crown copyright and database rights 2011 Ordnance Survey licence number 100024225.

© Medway Council, 2011