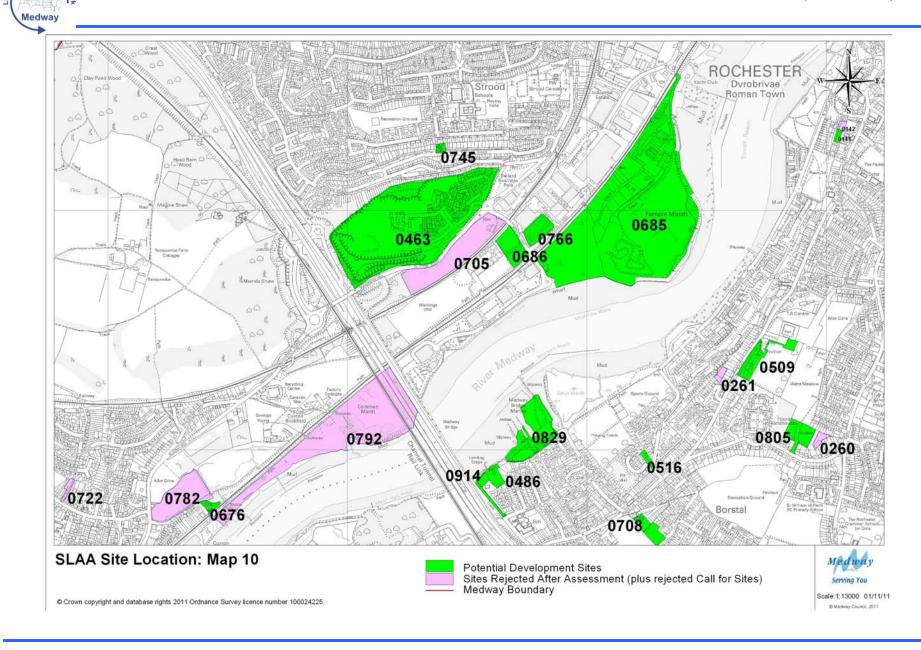

# **Site Location Maps**

Medway Council

#### Strategic Land Availability Assessment (SLAA) Update January 2012

© Crown copyright and database rights 2011 Ordnance Survey licence number 100024225.

© Medway Council, 2011