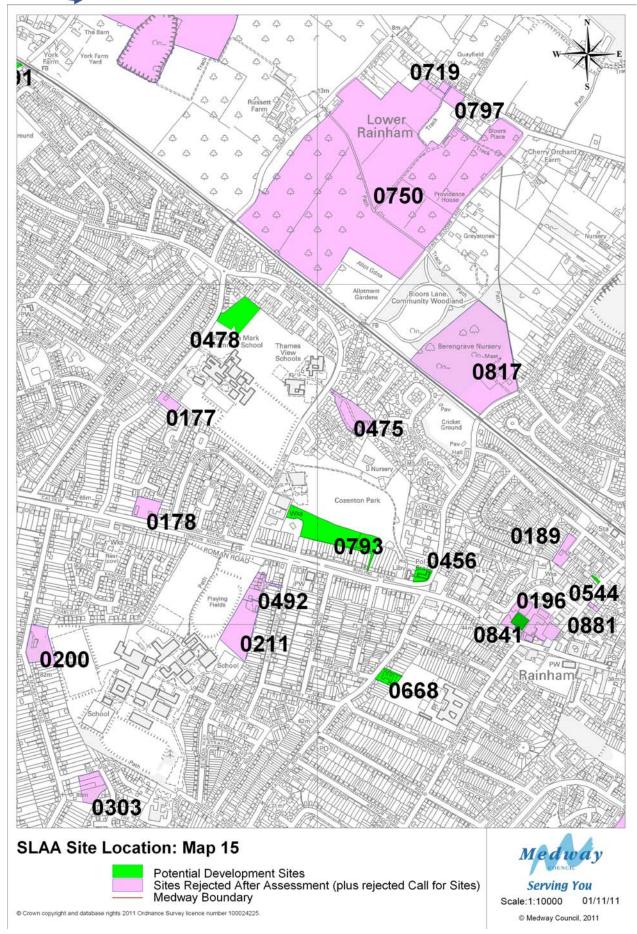

#### Table 1: Potential Housing Sites and Dwellings 2011 - 2028

| Map Ref | Site<br>Ref | Site Name                                             | Site Source               | Site Type | Template | Mixed<br>Use | 2010-12 | 2012-17 | 2017-22 | 2022-27 | 2027-2028 |
|---------|-------------|-------------------------------------------------------|---------------------------|-----------|----------|--------------|---------|---------|---------|---------|-----------|
| 9       |             | Road                                                  | MLP 2003<br>Allocation    | PDL       |          | No           |         |         |         | 12      |           |
| 8       |             | RSME Kitchener Barracks,<br>Brompton                  | Withdrawn H&MU<br>DPD     | PDL       | 12       | No           |         |         | 248     |         |           |
| 5       | 0050        | Lodge Hill (Chattenden) Ministry<br>of Defence Estate | Medway Local<br>Plan 2003 | М         |          | Yes          |         | 975     | 1500    | 1500    | 300       |
| 7       | 0090        | Strood Riverside, Canal Road                          | MLP 2003<br>Allocation    | PDL       |          | Yes          |         |         | 102     | 358     | 64        |
| 11      |             | 320 - 344 High Street inc. 42<br>New Road, Rochester  | MLP 2003<br>Allocation    | PDL       | 9        | No           |         |         |         | 66      |           |
| 12      | 0102        | 1-35 High Street, Chatham<br>(Grays Garage)           | MLP 2003<br>Allocation    | PDL       | 9        | Yes          |         | 54      |         |         |           |
| 7       | 0137        | Civic Centre Strood                                   | Urban Capacity<br>Study   | PDL       | 12       | Yes          |         |         | 398     |         |           |
| 11      | 0141        | Former Bishopcourt Kitchen<br>Garden, Love Lane, Roch | Planning<br>Permission    | G         | 2        | No           |         | 5       |         |         |           |
| 11      | 0144        | St Bartholomews Hospital, New Road, Rochester         | Urban Capacity            | PDL       | 9        | No           |         |         |         | 108     |           |
| 16      | 0187        | Land off Granary Close,<br>Rainham                    | Planning<br>Permission    | PDL       |          | No           |         | 7       |         |         |           |
| 13      | 0223        | Reservoir, Star Mill Lane,<br>Chatham                 | Call for Sites            | М         |          | No           |         | 47      |         |         |           |
| 13      | 0248        | Dormers, 3 Upper Luton Road,<br>Chatham               | Planning<br>Permission    | М         |          | No           |         | 21      |         |         |           |
| 12      | 0249        | Sorting Office, The Paddock,<br>Chatham               | Urban Capacity            | PDL       | 9        | Yes          |         |         |         | 25      |           |
| 11      | 0277        | University for the Creative Arts,<br>Fort Pitt        | Urban Capacity            | PDL       | 9        | No           |         |         |         | 77      |           |
| 18      | 0291        | Adj to 62 Sir Evelyn Road,<br>Rochester               | Application               | G         | 2        | No           | 9       |         |         |         |           |
| 21      | 0343        | 25 Swain Road, Wigmore                                | Planning<br>Permission    | PDL       |          | No           | 7       |         |         |         |           |

| Map Ref | Site | Site Name                                             | Site Source            | Site Type | <b>Template</b> | Mixed | 2010-12 | 2012-17 | 2017-22 | 2022-27 | 2027-2028 |
|---------|------|-------------------------------------------------------|------------------------|-----------|-----------------|-------|---------|---------|---------|---------|-----------|
|         | Ref  |                                                       |                        |           |                 | Use   |         |         |         |         |           |
| 17      | 0352 | Road, Halling                                         | Planning<br>Permission | PDL       |                 | Yes   |         | 100     | 250     | 200     |           |
| 19      | 0448 | Way, Chatham                                          | Urban Capacity         | PDL       |                 | No    |         |         | 7       |         |           |
| 13      | 0453 | 2 Ash Tree Lane Chatham                               | Planning<br>Permission | PDL       |                 | No    | 18      | 37      |         |         |           |
| 2       | 0454 | 35 Avery Way Allhallows                               | Planning<br>Permission | PDL       |                 | No    |         | 12      |         |         |           |
| 15      | 0456 | Police Station Birling Avenue<br>Rainham              | Planning<br>Permission | PDL       |                 | No    |         | 22      |         |         |           |
| 11      | 0460 | Mid Kent College City Way<br>Rochester                | Planning<br>Permission | PDL       |                 | No    | 20      | 39      |         |         |           |
| 12      | 0462 | 9 Cross Street Chatham                                | Planning<br>Permission | PDL       |                 | No    |         | 10      |         |         |           |
| 10      | 0463 | Cuxton Pit No. 3 Cuxton Road<br>Strood                | Planning<br>Permission | G         |                 | No    | 67      |         |         |         |           |
| 7       | 0467 | 38 London Road Strood                                 | Planning<br>Permission | PDL       |                 | No    |         | 10      |         |         |           |
| 19      | 0470 | Mid Kent College, Horsted<br>Maidstone Road Chatham   | Planning<br>Permission | PDL       |                 | Yes   |         | 257     | 39      |         |           |
| 9       | 0471 | 124 Pier Road Gillingham                              | Planning<br>Permission | PDL       |                 | Yes   |         | 7       |         |         |           |
| 9       | 0472 | Land at St Mary's Island<br>Maritime Way Chatham Mari | Local Plan             | PDL       |                 | No    | 46      | 174     | 235     |         |           |
| 9       | 0473 | 92-100 Trafalgar Street<br>Gillingham                 | Planning<br>Permission | PDL       |                 | No    |         | 16      |         |         |           |
| 12      | 0476 | 20 Old Road Chatham                                   | Planning<br>Permission | М         |                 | No    |         | 9       |         |         |           |
| 15      | 0478 | Rainham Mark Grammar School<br>Pump Lane Gillingham   | Planning<br>Permission | G         |                 | No    | 18      | 19      |         |         |           |
| 20      | 0480 | 54 and 61 Shanklin Close<br>Chatham                   | Planning<br>Permission | G         |                 | No    |         | 14      |         |         |           |
| 4       | 0482 | Abbots Court Stoke Road Hoo                           | Planning<br>Permission | PDL       |                 | No    |         | 9       |         |         |           |

| Map Ref | Site | Site Name                                             | Site Source            | Site Type | Template | Mixed | 2010-12 | 2012-17 | 2017-22 | 2022-27 | 2027-2028 |
|---------|------|-------------------------------------------------------|------------------------|-----------|----------|-------|---------|---------|---------|---------|-----------|
|         | Ref  |                                                       |                        | ene i jpe | · opiato | Use   |         |         |         |         |           |
| 22      | 0483 | Sultan Road Lordswood                                 | Planning<br>Permission | PDL       |          | No    |         | 20      |         |         |           |
| 11      | 0484 | Car Park The Terrace Rochester                        | Planning<br>Permission | PDL       |          | No    |         | 24      |         |         |           |
| 10      | 0486 | Crescent Rochester                                    | Planning<br>Permission | G         |          | No    |         | 23      |         |         |           |
| 6       | 0488 | Courtsole Farm Pond Hill Cliffe                       | Planning<br>Permission | G         |          | No    |         | 16      |         |         |           |
| 9       | 0490 | Howlands Nursery Christmas<br>Street Gillingham       | Planning<br>Permission | PDL       |          | No    | 21      | 22      |         |         |           |
| 7       | 0491 | 13-23 Swain Close Strood                              | Planning<br>Permission | PDL       |          | No    |         | 9       |         |         |           |
| 12      | 0493 | 7-13 New Road CHATHAM                                 | Planning<br>Permission | PDL       |          | No    |         | 14      |         |         |           |
| 18      | 0494 | 16-18 Magpie Hall Road<br>Chatham                     | Planning<br>Permission | PDL       |          | No    | 19      |         |         |         |           |
| 17      | 0497 | 46 High Street Halling                                | Planning<br>Permission | G         |          | No    | 6       |         |         |         |           |
| 18      | 0502 | 32-34 Roosevelt Avenue<br>Chatham                     | Planning<br>Permission | PDL       |          | No    |         |         | 5       |         |           |
| 7       | 0505 | 1-3 Cedar Road Strood                                 | Planning<br>Permission | PDL       |          | No    |         | 8       |         |         |           |
| 10      | 0509 | The Alps Borstal Road<br>Rochester                    | Planning<br>Permission | G         |          | No    | 4       | 2       |         |         |           |
| 11      | 0510 | Rochester Police Station<br>Cazeneuve St Rochester    | Planning<br>Permission | PDL       |          | No    |         | 45      |         |         |           |
| 9       | 0511 | Victory Pier, Pier Road (former                       | Planning<br>Permission | PDL       |          | Yes   | 124     | 393     | 259     |         |           |
| 5       | 0514 | · · · · · · · · · · · · · · · · · · ·                 | Planning<br>Permission | М         |          | No    | 11      | 19      |         |         |           |
| 11      | 0515 | Rochester Riverside                                   | Local Plan             | PDL       |          | Yes   |         | 367     | 1000    | 633     |           |
| 10      | 0516 | Mercury Close, and adj to 62-72<br>Shorts Way Borstal | Local Plan             | G         |          | No    |         |         | 5       |         |           |

| Map Ref | Site<br>Ref | Site Name                                           | Site Source            | Site Type | Template | Mixed<br>Use | 2010-12 | 2012-17 | 2017-22 | 2022-27 | 2027-2028 |
|---------|-------------|-----------------------------------------------------|------------------------|-----------|----------|--------------|---------|---------|---------|---------|-----------|
| 4       | 0520        | Hoo - North East Bells Lane Hoo                     | Planning<br>Permission | G         |          | No           | 79      | 79      |         |         |           |
| 5       | 0522        | East of Higham Road Wainscott                       | Planning<br>Permission | G         |          | No           | 40      | 100     |         |         |           |
| 5       | 0523        | East of Wainscott Road<br>Wainscott                 | Local Plan             | G         |          | Yes          |         | 135     |         |         |           |
| 13      | 0524        | Southern Water Site Capstone<br>Road Chatham        | Local Plan             | PDL       |          | No           |         | 69      |         |         |           |
| 18      | 0525        | Former Laundry Hilda Road<br>Chatham                | MLP 2003<br>Allocation | PDL       |          | No           |         |         | 5       |         |           |
| 11      | 0526        | r/o 327-335 High Street<br>Rochester                | Planning<br>Permission | PDL       |          | No           |         |         |         |         |           |
| 8       | 0529        | Former Chatham Service<br>Station Dock Road CHATHAM | Planning<br>Permission | PDL       |          | No           | 24      |         |         |         |           |
| 12      | 0530        | 389 High Street CHATHAM                             | Planning<br>Permission | PDL       |          | Yes          |         | 21      |         |         |           |
| 12      | 0531        | 39-41 High Street CHATHAM                           | Planning<br>Permission | PDL       |          | Yes          |         |         |         |         |           |
| 12      | 0533        | 8-12 New Road CHATHAM                               | Planning<br>Permission | PDL       |          | No           |         | 2       |         |         |           |
| 12      | 0534        | 33 Richard Street CHATHAM                           | Planning<br>Permission | PDL       |          | Yes          |         | 9       |         |         |           |
| 11      | 0537        | 22-26 Victoria Street<br>ROCHESTER                  | Planning<br>Permission | PDL       |          | Yes          |         | 36      |         |         |           |
| 11      | 0538        | 5 New Road ROCHESTER                                | Planning<br>Permission | PDL       |          | No           |         |         | 17      |         |           |
| 7       | 0539        | Ancaster Garage site, Station<br>Road Strood        | Planning<br>Permission | PDL       |          | Yes          |         | 68      |         |         |           |
| 13      | 0541        | 174-176 Canterbury Street<br>GILLINGHAM             | Planning<br>Permission | PDL       |          | Yes          |         | 19      |         |         |           |
| 9       | 0543        | 5 High Street GILLINGHAM                            | Planning<br>Permission | PDL       |          | Yes          |         |         | 13      |         |           |
| 15      | 0544        | 77 Station Road Rainham                             | Planning<br>Permission | PDL       |          | No           |         | 5       |         |         |           |