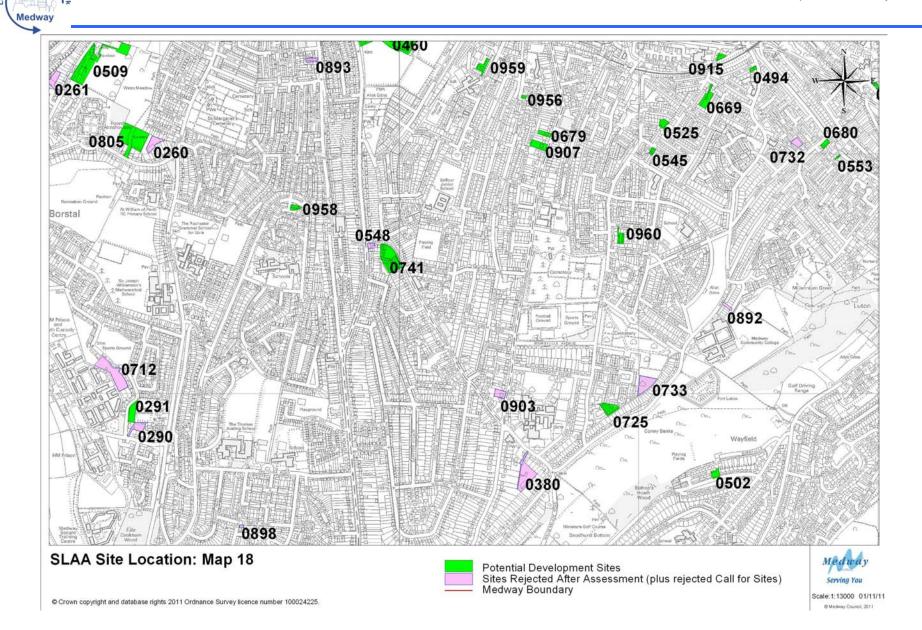

| Map Ref | Site | Site Name                                             | Site Source            | Site Type | Template | Mixed | 2010-12 | 2012-17 | 2017-22 | 2022-27 | 2027-2028 |
|---------|------|-------------------------------------------------------|------------------------|-----------|----------|-------|---------|---------|---------|---------|-----------|
|         | Ref  |                                                       |                        | ene i jpe | · opiato | Use   |         |         |         |         |           |
| 22      | 0483 | Sultan Road Lordswood                                 | Planning<br>Permission | PDL       |          | No    |         | 20      |         |         |           |
| 11      | 0484 | Car Park The Terrace Rochester                        | Planning<br>Permission | PDL       |          | No    |         | 24      |         |         |           |
| 10      | 0486 | Crescent Rochester                                    | Planning<br>Permission | G         |          | No    |         | 23      |         |         |           |
| 6       | 0488 | Courtsole Farm Pond Hill Cliffe                       | Planning<br>Permission | G         |          | No    |         | 16      |         |         |           |
| 9       | 0490 | Howlands Nursery Christmas<br>Street Gillingham       | Planning<br>Permission | PDL       |          | No    | 21      | 22      |         |         |           |
| 7       | 0491 | 13-23 Swain Close Strood                              | Planning<br>Permission | PDL       |          | No    |         | 9       |         |         |           |
| 12      | 0493 | 7-13 New Road CHATHAM                                 | Planning<br>Permission | PDL       |          | No    |         | 14      |         |         |           |
| 18      | 0494 | 16-18 Magpie Hall Road<br>Chatham                     | Planning<br>Permission | PDL       |          | No    | 19      |         |         |         |           |
| 17      | 0497 | 46 High Street Halling                                | Planning<br>Permission | G         |          | No    | 6       |         |         |         |           |
| 18      | 0502 | 32-34 Roosevelt Avenue<br>Chatham                     | Planning<br>Permission | PDL       |          | No    |         |         | 5       |         |           |
| 7       | 0505 | 1-3 Cedar Road Strood                                 | Planning<br>Permission | PDL       |          | No    |         | 8       |         |         |           |
| 10      | 0509 | The Alps Borstal Road<br>Rochester                    | Planning<br>Permission | G         |          | No    | 4       | 2       |         |         |           |
| 11      | 0510 | Rochester Police Station<br>Cazeneuve St Rochester    | Planning<br>Permission | PDL       |          | No    |         | 45      |         |         |           |
| 9       | 0511 | Victory Pier, Pier Road (former                       | Planning<br>Permission | PDL       |          | Yes   | 124     | 393     | 259     |         |           |
| 5       | 0514 | · · · · · · · · · · · · · · · · · · ·                 | Planning<br>Permission | М         |          | No    | 11      | 19      |         |         |           |
| 11      | 0515 | Rochester Riverside                                   | Local Plan             | PDL       |          | Yes   |         | 367     | 1000    | 633     |           |
| 10      | 0516 | Mercury Close, and adj to 62-72<br>Shorts Way Borstal | Local Plan             | G         |          | No    |         |         | 5       |         |           |

| Map Ref | Site<br>Ref | Site Name                                           | Site Source            | Site Type | Template | Mixed<br>Use | 2010-12 | 2012-17 | 2017-22 | 2022-27 | 2027-2028 |
|---------|-------------|-----------------------------------------------------|------------------------|-----------|----------|--------------|---------|---------|---------|---------|-----------|
| 4       | 0520        | Hoo - North East Bells Lane Hoo                     | Planning<br>Permission | G         |          | No           | 79      | 79      |         |         |           |
| 5       | 0522        | East of Higham Road Wainscott                       | Planning<br>Permission | G         |          | No           | 40      | 100     |         |         |           |
| 5       | 0523        | East of Wainscott Road<br>Wainscott                 | Local Plan             | G         |          | Yes          |         | 135     |         |         |           |
| 13      | 0524        | Southern Water Site Capstone<br>Road Chatham        | Local Plan             | PDL       |          | No           |         | 69      |         |         |           |
| 18      | 0525        | Former Laundry Hilda Road<br>Chatham                | MLP 2003<br>Allocation | PDL       |          | No           |         |         | 5       |         |           |
| 11      | 0526        | r/o 327-335 High Street<br>Rochester                | Planning<br>Permission | PDL       |          | No           |         |         |         |         |           |
| 8       | 0529        | Former Chatham Service<br>Station Dock Road CHATHAM | Planning<br>Permission | PDL       |          | No           | 24      |         |         |         |           |
| 12      | 0530        | 389 High Street CHATHAM                             | Planning<br>Permission | PDL       |          | Yes          |         | 21      |         |         |           |
| 12      | 0531        | 39-41 High Street CHATHAM                           | Planning<br>Permission | PDL       |          | Yes          |         |         |         |         |           |
| 12      | 0533        | 8-12 New Road CHATHAM                               | Planning<br>Permission | PDL       |          | No           |         | 2       |         |         |           |
| 12      | 0534        | 33 Richard Street CHATHAM                           | Planning<br>Permission | PDL       |          | Yes          |         | 9       |         |         |           |
| 11      | 0537        | 22-26 Victoria Street<br>ROCHESTER                  | Planning<br>Permission | PDL       |          | Yes          |         | 36      |         |         |           |
| 11      | 0538        | 5 New Road ROCHESTER                                | Planning<br>Permission | PDL       |          | No           |         |         | 17      |         |           |
| 7       | 0539        | Ancaster Garage site, Station<br>Road Strood        | Planning<br>Permission | PDL       |          | Yes          |         | 68      |         |         |           |
| 13      | 0541        | 174-176 Canterbury Street<br>GILLINGHAM             | Planning<br>Permission | PDL       |          | Yes          |         | 19      |         |         |           |
| 9       | 0543        | 5 High Street GILLINGHAM                            | Planning<br>Permission | PDL       |          | Yes          |         |         | 13      |         |           |
| 15      | 0544        | 77 Station Road Rainham                             | Planning<br>Permission | PDL       |          | No           |         | 5       |         |         |           |

| Map Ref | Site | Site Name                                                 | Site Source                 | Site Type | Template | Mixed | 2010-12 | 2012-17 | 2017-22 | 2022-27 | 2027-2028 |
|---------|------|-----------------------------------------------------------|-----------------------------|-----------|----------|-------|---------|---------|---------|---------|-----------|
|         | Ref  |                                                           |                             |           |          | Use   |         |         |         |         |           |
| 18      | 0545 | Road CHATHAM                                              | Planning<br>Permission      | PDL       |          | No    | 2       |         |         |         |           |
| 6       | 0546 | 174 Church Street Cliffe                                  | Planning<br>Permission      | PDL       |          | No    | 2       |         |         |         |           |
| 9       | 0547 | 85 Church Street GILLINGHAM                               | Planning<br>Permission      | PDL       |          | No    |         |         | 15      |         |           |
| 13      | 0551 | 308 Luton Road Luton                                      | Planning<br>Permission      | PDL       |          | Yes   |         |         | 5       |         |           |
| 19      | 0559 | 195 Princes Avenue<br>Walderslade                         | Planning<br>Permission      | G         |          | No    |         | 15      |         |         |           |
| 12      | 0561 | 284-286 High Street Chatham                               | Planning<br>Permission      | PDL       |          | No    |         | 10      |         |         |           |
| 11      | 0598 | R/O 329 - 337 (Featherstones)<br>High St ROCHESTER        | MLP 2003<br>Allocation/Call | PDL       | 9        | Yes   |         |         |         | 120     |           |
| 12      | 0662 | 3 New Road, Chatham                                       | Application                 | PDL       |          | No    |         |         |         |         | 18        |
| 9       | 0663 | 82 Jeffery Street, Gillingham                             | Planning<br>Permission      | PDL       | 1        | No    |         | 12      |         |         |           |
| 12      | 0666 | Alexander Garage & 3 Old<br>Road, Chatham                 | Planning<br>Permission      | PDL       |          | No    |         | 14      |         |         |           |
| 19      | 0667 | The Woodsman P. H. Yarrow<br>Road, Chatham                | Planning<br>Permission      | PDL       |          | No    |         | 11      |         |         |           |
| 15      | 0668 | The Marlborough Centre, 41a<br>Maidstone Road, Gillingham | Application                 | PDL       |          | No    | 11      |         |         |         |           |
| 18      | 0669 | 39-41 Mills Terrace, Chatham                              | Planning<br>Permission      | М         |          | No    |         | 8       |         |         |           |
| 9       | 0670 | Adj 1-30 St Marks Hs, Saxton<br>St, Gillingham            | Planning<br>Permission      | PDL       |          | No    |         | 9       |         |         |           |
| 12      | 0673 | Rear of 5 New Road, Chatham                               | Planning<br>Permission      | PDL       |          | No    |         | 7       |         |         |           |
| 9       | 0674 | 68 Saunders Street, Gillingham                            | Planning<br>Permission      | PDL       |          | No    | 8       |         |         |         |           |
| 9       | 0675 | Between 28 & 38 Burnt Oak<br>Terrace, Gillingham          | Planning<br>Permission      | PDL       |          | No    | 2       | 3       |         |         |           |

| Map Ref | Site | Site Name                                          | Site Source            | Site Type | Template | Mixed | 2010-12 | 2012-17 | 2017-22 | 2022-27 | 2027-2028 |
|---------|------|----------------------------------------------------|------------------------|-----------|----------|-------|---------|---------|---------|---------|-----------|
|         | Ref  |                                                    |                        |           |          | Use   |         |         |         |         |           |
| 18      | 0679 | 106 Maidstone Road, Chatham                        | Planning<br>Permission | PDL       |          | No    | 9       |         |         |         |           |
| 13      | 0680 | Between 142 & 152 Luton Road,<br>Chatham           | Planning<br>Permission | PDL       |          | No    |         | 16      |         |         |           |
| 9       | 0682 | Gillingham                                         | Planning<br>Permission | PDL       |          | No    |         | 20      |         |         |           |
| 7       | 0684 | 109 Frindsbury Road, Strood                        | Planning<br>Permission | PDL       |          | No    |         | 11      |         |         |           |
| 10      | 0685 | Temple Waterfront, Roman<br>Way, Strood            | Call for sites         | М         |          | Yes   |         | 120     | 300     | 200     |           |
| 11      | 0700 | Ex Service Stn, adj 86<br>Corporation Street, Roch | NLUD                   | PDL       | 3        | No    |         |         | 29      |         |           |
| 13      | 0701 | 302 Canterbury Street,<br>Gillingham               | NLUD                   | PDL       | 1        | No    |         | 7       |         |         |           |
| 7       | 0702 | Former Tug & Shovel, North<br>Street, Strood       | NLUD, then application | PDL       | 9        | No    |         | 7       |         |         |           |
| 9       | 0703 | 31-39 Duncan Road, Gillingham                      | NLUD                   | PDL       | 1        | No    |         |         | 15      |         |           |
| 12      | 0704 |                                                    | NLUD                   | PDL       |          | No    |         | 25      |         |         |           |
| 10      | 0708 | Land rear of former St Matthews<br>School, Borstal | Call for sites         | G         | 13       | Yes   |         | 23      |         |         |           |
| 7       | 0723 | 125-129 Tamar Drive, Strood                        | Call for sites         | PDL       | 7        | No    | 4       |         |         |         |           |
| 18      | 0725 | Chatham Grove Garages,<br>Chatham                  | Planning<br>Permission | PDL       |          | No    | 8       |         |         |         |           |
| 11      | 0726 | 1-21 St Clements House,<br>Corporation Street      | Call for sites         | PDL       | 3        | Yes   |         | 1       |         |         |           |
| 7       | 0727 | Brompton Farm, adj. 66<br>Brompton Farm Road       | Call for sites         | G         | 4        | Yes   |         | 4       |         |         |           |
| 11      | 0728 | 10-40 Corporation Street,<br>Rochester             | Call for sites         | PDL       | 3        | Yes   |         | 9       |         |         |           |
| 11      | 0731 | 46-86 Corporation Street,<br>Rochester             | Call for sites         | PDL       | 3        | Yes   |         | 16      |         |         |           |
| 4       | 0739 | Garage Site, Knights Road, Hoo                     | Planning<br>Permission | PDL       |          | No    |         | 5       |         |         |           |