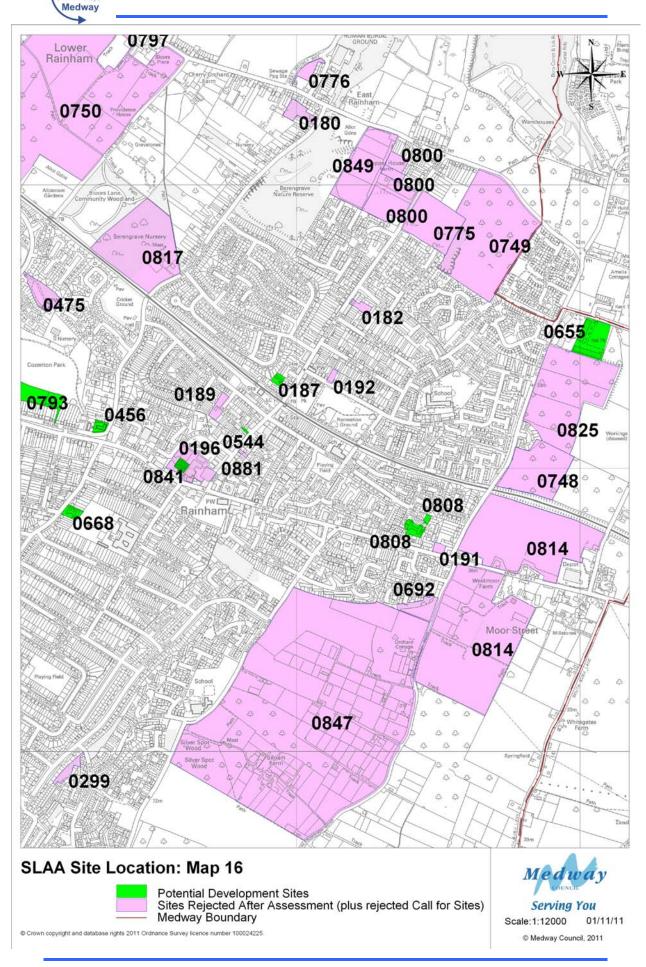

| Map Ref | Site | Site Name                                             | Site Source            | Site Type | <b>Template</b> | Mixed | 2010-12 | 2012-17 | 2017-22 | 2022-27 | 2027-2028 |
|---------|------|-------------------------------------------------------|------------------------|-----------|-----------------|-------|---------|---------|---------|---------|-----------|
|         | Ref  |                                                       |                        |           |                 | Use   |         |         |         |         |           |
| 17      | 0352 | Road, Halling                                         | Planning<br>Permission | PDL       |                 | Yes   |         | 100     | 250     | 200     |           |
| 19      | 0448 | Way, Chatham                                          | Urban Capacity         | PDL       |                 | No    |         |         | 7       |         |           |
| 13      | 0453 | 2 Ash Tree Lane Chatham                               | Planning<br>Permission | PDL       |                 | No    | 18      | 37      |         |         |           |
| 2       | 0454 | 35 Avery Way Allhallows                               | Planning<br>Permission | PDL       |                 | No    |         | 12      |         |         |           |
| 15      | 0456 | Police Station Birling Avenue<br>Rainham              | Planning<br>Permission | PDL       |                 | No    |         | 22      |         |         |           |
| 11      | 0460 | Mid Kent College City Way<br>Rochester                | Planning<br>Permission | PDL       |                 | No    | 20      | 39      |         |         |           |
| 12      | 0462 | 9 Cross Street Chatham                                | Planning<br>Permission | PDL       |                 | No    |         | 10      |         |         |           |
| 10      | 0463 | Cuxton Pit No. 3 Cuxton Road<br>Strood                | Planning<br>Permission | G         |                 | No    | 67      |         |         |         |           |
| 7       | 0467 | 38 London Road Strood                                 | Planning<br>Permission | PDL       |                 | No    |         | 10      |         |         |           |
| 19      | 0470 | Mid Kent College, Horsted<br>Maidstone Road Chatham   | Planning<br>Permission | PDL       |                 | Yes   |         | 257     | 39      |         |           |
| 9       | 0471 | 124 Pier Road Gillingham                              | Planning<br>Permission | PDL       |                 | Yes   |         | 7       |         |         |           |
| 9       | 0472 | Land at St Mary's Island<br>Maritime Way Chatham Mari | Local Plan             | PDL       |                 | No    | 46      | 174     | 235     |         |           |
| 9       | 0473 | 92-100 Trafalgar Street<br>Gillingham                 | Planning<br>Permission | PDL       |                 | No    |         | 16      |         |         |           |
| 12      | 0476 | 20 Old Road Chatham                                   | Planning<br>Permission | М         |                 | No    |         | 9       |         |         |           |
| 15      | 0478 | Rainham Mark Grammar School<br>Pump Lane Gillingham   | Planning<br>Permission | G         |                 | No    | 18      | 19      |         |         |           |
| 20      | 0480 | 54 and 61 Shanklin Close<br>Chatham                   | Planning<br>Permission | G         |                 | No    |         | 14      |         |         |           |
| 4       | 0482 | Abbots Court Stoke Road Hoo                           | Planning<br>Permission | PDL       |                 | No    |         | 9       |         |         |           |

| Map Ref | Site | Site Name                                             | Site Source            | Site Type | Template | Mixed | 2010-12 | 2012-17 | 2017-22 | 2022-27 | 2027-2028 |
|---------|------|-------------------------------------------------------|------------------------|-----------|----------|-------|---------|---------|---------|---------|-----------|
|         | Ref  |                                                       |                        | ene i jpe | · opiato | Use   |         |         |         |         |           |
| 22      | 0483 | Sultan Road Lordswood                                 | Planning<br>Permission | PDL       |          | No    |         | 20      |         |         |           |
| 11      | 0484 | Car Park The Terrace Rochester                        | Planning<br>Permission | PDL       |          | No    |         | 24      |         |         |           |
| 10      | 0486 | Crescent Rochester                                    | Planning<br>Permission | G         |          | No    |         | 23      |         |         |           |
| 6       | 0488 | Courtsole Farm Pond Hill Cliffe                       | Planning<br>Permission | G         |          | No    |         | 16      |         |         |           |
| 9       | 0490 | Howlands Nursery Christmas<br>Street Gillingham       | Planning<br>Permission | PDL       |          | No    | 21      | 22      |         |         |           |
| 7       | 0491 | 13-23 Swain Close Strood                              | Planning<br>Permission | PDL       |          | No    |         | 9       |         |         |           |
| 12      | 0493 | 7-13 New Road CHATHAM                                 | Planning<br>Permission | PDL       |          | No    |         | 14      |         |         |           |
| 18      | 0494 | 16-18 Magpie Hall Road<br>Chatham                     | Planning<br>Permission | PDL       |          | No    | 19      |         |         |         |           |
| 17      | 0497 | 46 High Street Halling                                | Planning<br>Permission | G         |          | No    | 6       |         |         |         |           |
| 18      | 0502 | 32-34 Roosevelt Avenue<br>Chatham                     | Planning<br>Permission | PDL       |          | No    |         |         | 5       |         |           |
| 7       | 0505 | 1-3 Cedar Road Strood                                 | Planning<br>Permission | PDL       |          | No    |         | 8       |         |         |           |
| 10      | 0509 | The Alps Borstal Road<br>Rochester                    | Planning<br>Permission | G         |          | No    | 4       | 2       |         |         |           |
| 11      | 0510 | Rochester Police Station<br>Cazeneuve St Rochester    | Planning<br>Permission | PDL       |          | No    |         | 45      |         |         |           |
| 9       | 0511 | Victory Pier, Pier Road (former                       | Planning<br>Permission | PDL       |          | Yes   | 124     | 393     | 259     |         |           |
| 5       | 0514 | · · · · · · · · · · · · · · · · · · ·                 | Planning<br>Permission | М         |          | No    | 11      | 19      |         |         |           |
| 11      | 0515 | Rochester Riverside                                   | Local Plan             | PDL       |          | Yes   |         | 367     | 1000    | 633     |           |
| 10      | 0516 | Mercury Close, and adj to 62-72<br>Shorts Way Borstal | Local Plan             | G         |          | No    |         |         | 5       |         |           |

| Map Ref | Site<br>Ref | Site Name                                           | Site Source            | Site Type | Template | Mixed<br>Use | 2010-12 | 2012-17 | 2017-22 | 2022-27 | 2027-2028 |
|---------|-------------|-----------------------------------------------------|------------------------|-----------|----------|--------------|---------|---------|---------|---------|-----------|
| 4       | 0520        | Hoo - North East Bells Lane Hoo                     | Planning<br>Permission | G         |          | No           | 79      | 79      |         |         |           |
| 5       | 0522        | East of Higham Road Wainscott                       | Planning<br>Permission | G         |          | No           | 40      | 100     |         |         |           |
| 5       | 0523        | East of Wainscott Road<br>Wainscott                 | Local Plan             | G         |          | Yes          |         | 135     |         |         |           |
| 13      | 0524        | Southern Water Site Capstone<br>Road Chatham        | Local Plan             | PDL       |          | No           |         | 69      |         |         |           |
| 18      | 0525        | Former Laundry Hilda Road<br>Chatham                | MLP 2003<br>Allocation | PDL       |          | No           |         |         | 5       |         |           |
| 11      | 0526        | r/o 327-335 High Street<br>Rochester                | Planning<br>Permission | PDL       |          | No           |         |         |         |         |           |
| 8       | 0529        | Former Chatham Service<br>Station Dock Road CHATHAM | Planning<br>Permission | PDL       |          | No           | 24      |         |         |         |           |
| 12      | 0530        | 389 High Street CHATHAM                             | Planning<br>Permission | PDL       |          | Yes          |         | 21      |         |         |           |
| 12      | 0531        | 39-41 High Street CHATHAM                           | Planning<br>Permission | PDL       |          | Yes          |         |         |         |         |           |
| 12      | 0533        | 8-12 New Road CHATHAM                               | Planning<br>Permission | PDL       |          | No           |         | 2       |         |         |           |
| 12      | 0534        | 33 Richard Street CHATHAM                           | Planning<br>Permission | PDL       |          | Yes          |         | 9       |         |         |           |
| 11      | 0537        | 22-26 Victoria Street<br>ROCHESTER                  | Planning<br>Permission | PDL       |          | Yes          |         | 36      |         |         |           |
| 11      | 0538        | 5 New Road ROCHESTER                                | Planning<br>Permission | PDL       |          | No           |         |         | 17      |         |           |
| 7       | 0539        | Ancaster Garage site, Station<br>Road Strood        | Planning<br>Permission | PDL       |          | Yes          |         | 68      |         |         |           |
| 13      | 0541        | 174-176 Canterbury Street<br>GILLINGHAM             | Planning<br>Permission | PDL       |          | Yes          |         | 19      |         |         |           |
| 9       | 0543        | 5 High Street GILLINGHAM                            | Planning<br>Permission | PDL       |          | Yes          |         |         | 13      |         |           |
| 15      | 0544        | 77 Station Road Rainham                             | Planning<br>Permission | PDL       |          | No           |         | 5       |         |         |           |

| Map Ref | Site | Site Name                                                 | Site Source                 | Site Type | Template | Mixed | 2010-12 | 2012-17 | 2017-22 | 2022-27 | 2027-2028 |
|---------|------|-----------------------------------------------------------|-----------------------------|-----------|----------|-------|---------|---------|---------|---------|-----------|
|         | Ref  |                                                           |                             |           |          | Use   |         |         |         |         |           |
| 18      | 0545 | Road CHATHAM                                              | Planning<br>Permission      | PDL       |          | No    | 2       |         |         |         |           |
| 6       | 0546 | 174 Church Street Cliffe                                  | Planning<br>Permission      | PDL       |          | No    | 2       |         |         |         |           |
| 9       | 0547 | 85 Church Street GILLINGHAM                               | Planning<br>Permission      | PDL       |          | No    |         |         | 15      |         |           |
| 13      | 0551 | 308 Luton Road Luton                                      | Planning<br>Permission      | PDL       |          | Yes   |         |         | 5       |         |           |
| 19      | 0559 | 195 Princes Avenue<br>Walderslade                         | Planning<br>Permission      | G         |          | No    |         | 15      |         |         |           |
| 12      | 0561 | 284-286 High Street Chatham                               | Planning<br>Permission      | PDL       |          | No    |         | 10      |         |         |           |
| 11      | 0598 | R/O 329 - 337 (Featherstones)<br>High St ROCHESTER        | MLP 2003<br>Allocation/Call | PDL       | 9        | Yes   |         |         |         | 120     |           |
| 12      | 0662 | 3 New Road, Chatham                                       | Application                 | PDL       |          | No    |         |         |         |         | 18        |
| 9       | 0663 | 82 Jeffery Street, Gillingham                             | Planning<br>Permission      | PDL       | 1        | No    |         | 12      |         |         |           |
| 12      | 0666 | Alexander Garage & 3 Old<br>Road, Chatham                 | Planning<br>Permission      | PDL       |          | No    |         | 14      |         |         |           |
| 19      | 0667 | The Woodsman P. H. Yarrow<br>Road, Chatham                | Planning<br>Permission      | PDL       |          | No    |         | 11      |         |         |           |
| 15      | 0668 | The Marlborough Centre, 41a<br>Maidstone Road, Gillingham | Application                 | PDL       |          | No    | 11      |         |         |         |           |
| 18      | 0669 | 39-41 Mills Terrace, Chatham                              | Planning<br>Permission      | М         |          | No    |         | 8       |         |         |           |
| 9       | 0670 | Adj 1-30 St Marks Hs, Saxton<br>St, Gillingham            | Planning<br>Permission      | PDL       |          | No    |         | 9       |         |         |           |
| 12      | 0673 | Rear of 5 New Road, Chatham                               | Planning<br>Permission      | PDL       |          | No    |         | 7       |         |         |           |
| 9       | 0674 | 68 Saunders Street, Gillingham                            | Planning<br>Permission      | PDL       |          | No    | 8       |         |         |         |           |
| 9       | 0675 | Between 28 & 38 Burnt Oak<br>Terrace, Gillingham          | Planning<br>Permission      | PDL       |          | No    | 2       | 3       |         |         |           |