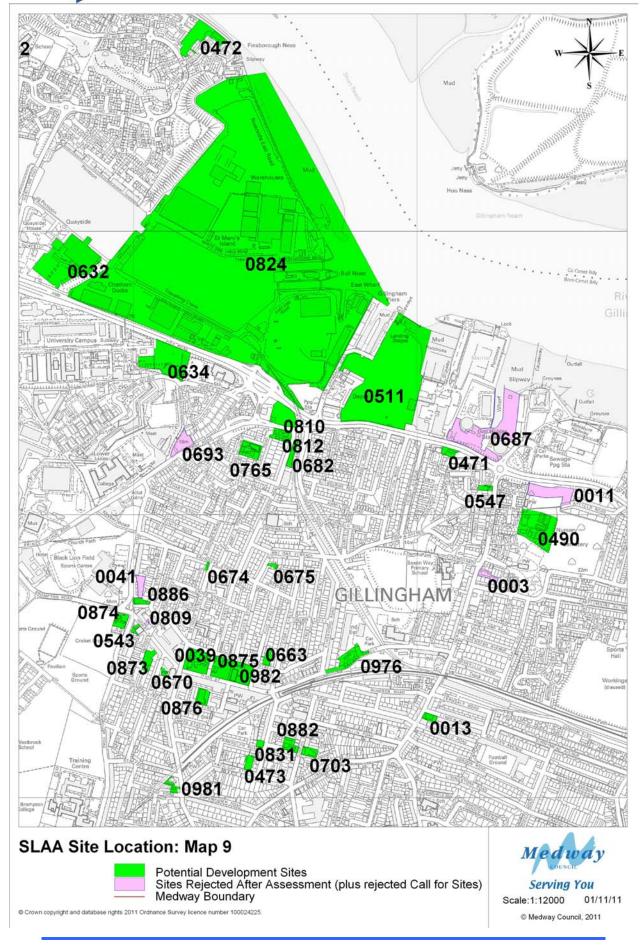

# **Site Location Maps**

Medway Council

#### Strategic Land Availability Assessment (SLAA) Update January 2012

© Crown copyright and database rights 2011 Ordnance Survey licence number 100024225.

© Medway Council, 2011