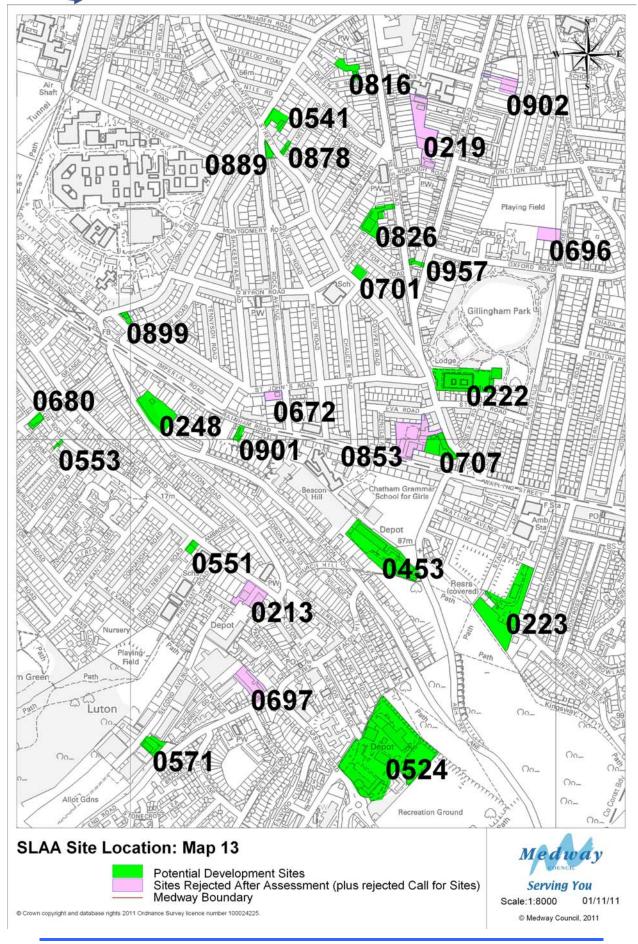

#### Strategic Land Availability Assessment (SLAA) Update January 2012

© Crown copyright and database rights 2011 Ordnance Survey licence number 100024225.

© Medway Council, 2011