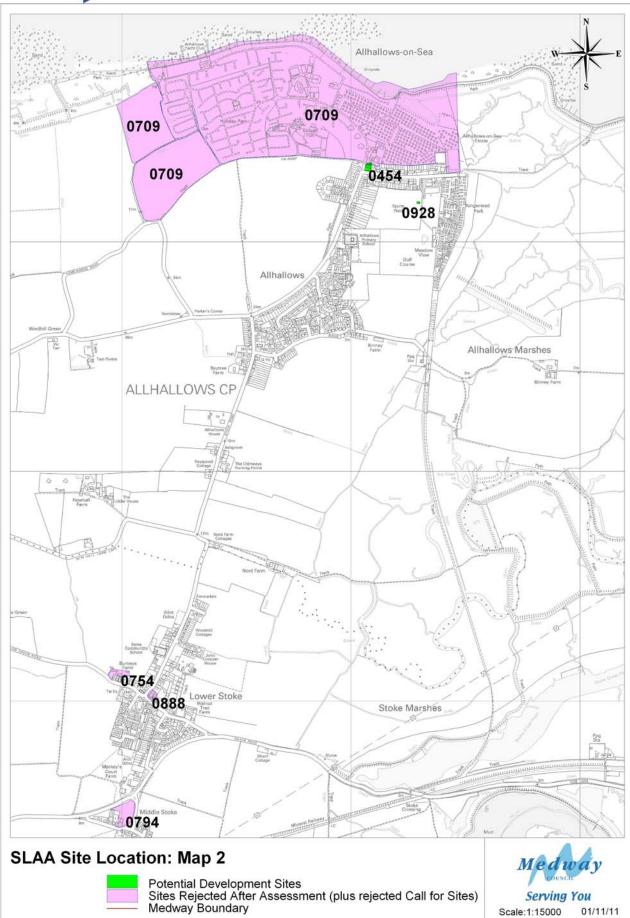

for other uses. Appendix 3 also shows Greenfield sites and mixed Greenfield/PDL sites.
- 15 Tables 1 to 4 show that out of a total of 175 residential sites, 130 are solely residential and 45 are mixed use; of 57 employment sites, 28 are solely employment and 29 are mixed use; of 44 retail sites, 7 are solely retail and 37 are mixed use and of 42 other sites, 23 are single use and 19 are mixed use.
- 16 The tables have been numbered in the same order as in the previous SLAAs so that, for example, table 1 applies to residential sites in all documents. Table 6 Sites Rejected After Assessment, has been omitted from this document because no changes have been made to it.



# **Site Location Maps**

Medway Council









#### Strategic Land Availability Assessment (SLAA) Update January 2012



© Crown copyright and database rights 2011 Ordnance Survey licence number 100024225.

© Medway Council, 2011





























































## Tables



#### Table 1: Potential Housing Sites and Dwellings 2011 - 2028

| Map Ref | Site<br>Ref | Site Name                                             | Site Source               | Site Type | Template | Mixed<br>Use | 2010-12 | 2012-17 | 2017-22 | 2022-27 | 2027-2028 |
|---------|-------------|-------------------------------------------------------|---------------------------|-----------|----------|--------------|---------|---------|---------|---------|-----------|
| 9       |             | Road                                                  | MLP 2003<br>Allocation    | PDL       |          | No           |