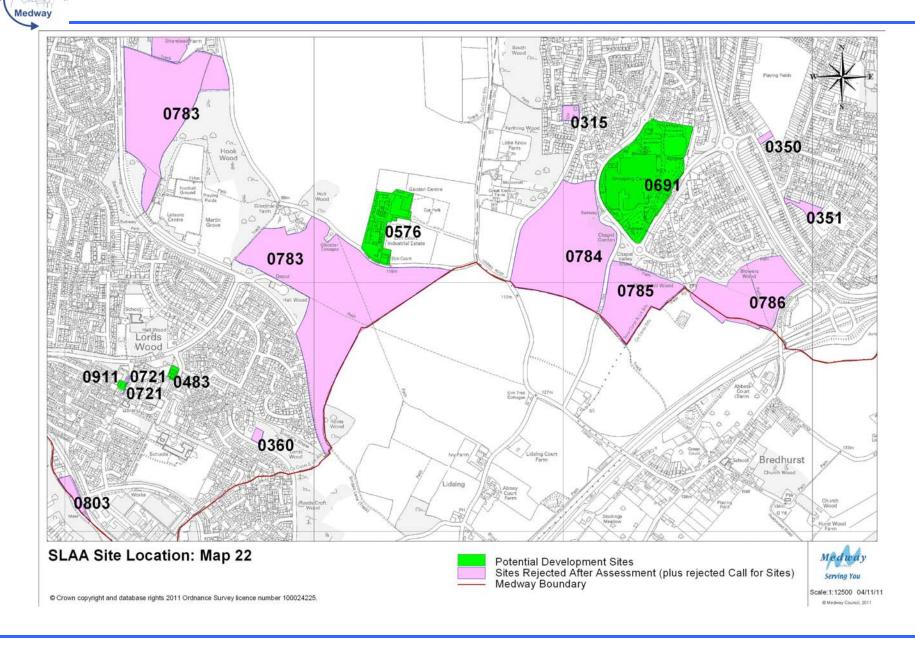

#### Strategic Land Availability Assessment (SLAA) Update January 2012

© Crown copyright and database rights 2011 Ordnance Survey licence number 100024225.

© Medway Council, 2011