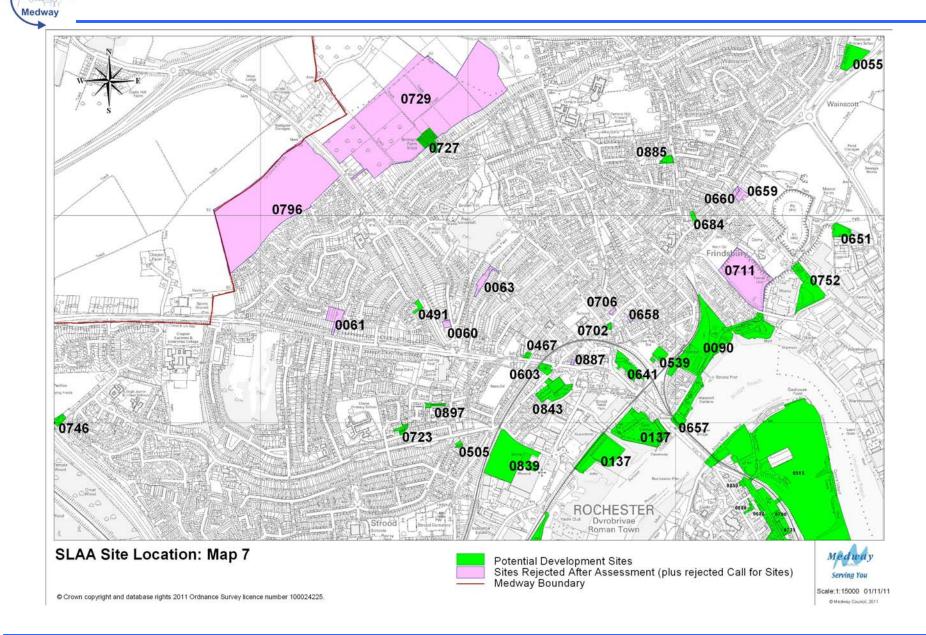

# **Site Location Maps**

Medway Council

#### Strategic Land Availability Assessment (SLAA) Update January 2012

© Crown copyright and database rights 2011 Ordnance Survey licence number 100024225.

© Medway Council, 2011