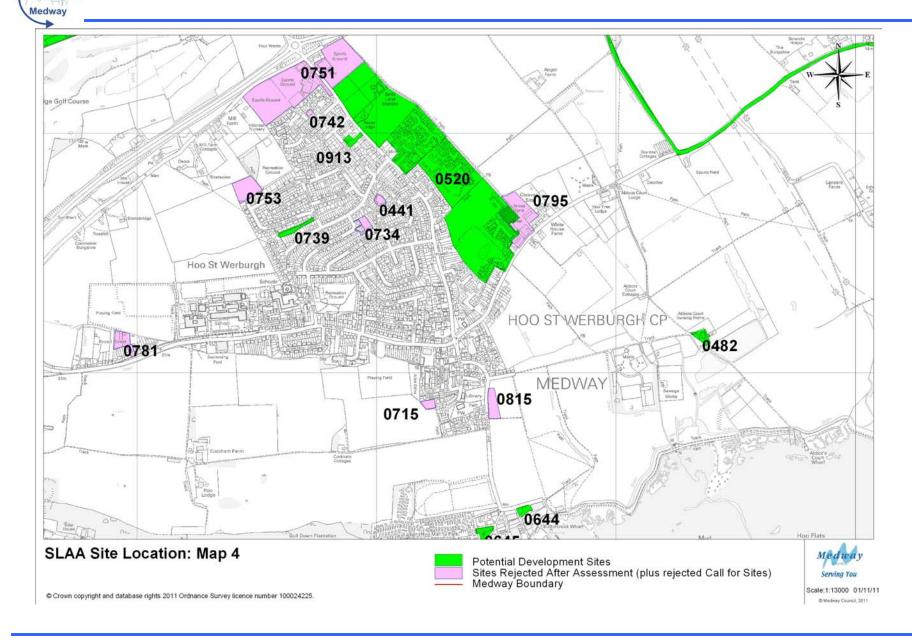

out of a total of 175 residential sites, 130 are solely residential and 45 are mixed use; of 57 employment sites, 28 are solely employment and 29 are mixed use; of 44 retail sites, 7 are solely retail and 37 are mixed use and of 42 other sites, 23 are single use and 19 are mixed use.
- 16 The tables have been numbered in the same order as in the previous SLAAs so that, for example, table 1 applies to residential sites in all documents. Table 6 Sites Rejected After Assessment, has been omitted from this document because no changes have been made to it.



# **Site Location Maps**

Medway Council









#### Strategic Land Availability Assessment (SLAA) Update January 2012



© Crown copyright and database rights 2011 Ordnance Survey licence number 100024225.

© Medway Council, 2011





























































## Tables



#### Table 1: Potential Housing Sites and Dwellings 2011 - 2028

| Map Ref | Site<br>Ref | Site Name                                             | Site Source               | Site Type | Template | Mixed<br>Use | 2010-12 | 2012-17 | 2017-22 | 2022-27 | 2027-2028 |
|---------|-------------|-------------------------------------------------------|---------------------------|-----------|----------|--------------|---------|---------|---------|---------|-----------|
| 9       |             | Road                                                  | MLP 2003<br>Allocation    | PDL       |          | No           |         |         |         | 12      |           |
| 8       |             | RSME Kitchener Barracks,<br>Brompton