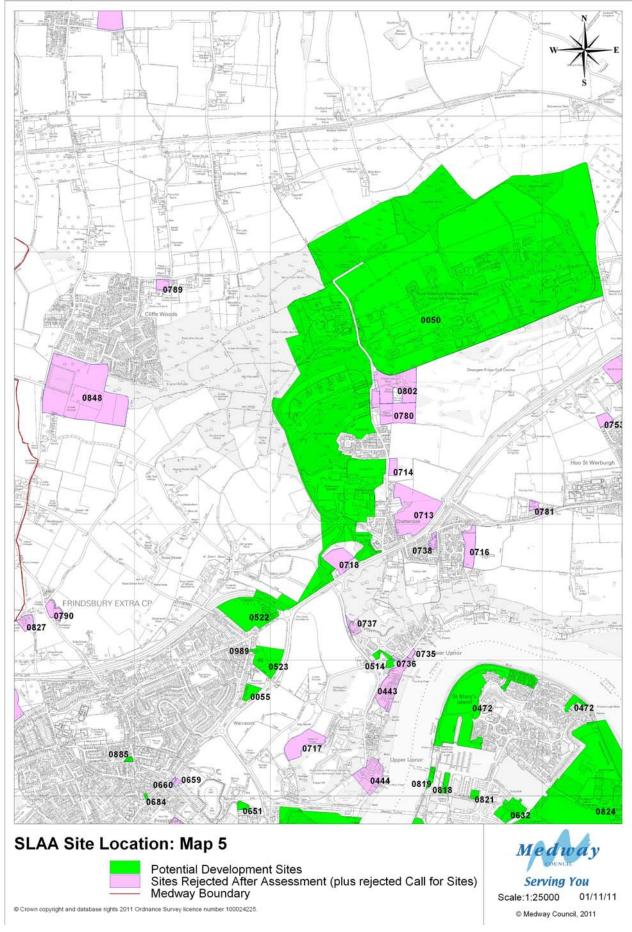

of a total of 175 residential sites, 130 are solely residential and 45 are mixed use; of 57 employment sites, 28 are solely employment and 29 are mixed use; of 44 retail sites, 7 are solely retail and 37 are mixed use and of 42 other sites, 23 are single use and 19 are mixed use.
- 16 The tables have been numbered in the same order as in the previous SLAAs so that, for example, table 1 applies to residential sites in all documents. Table 6 Sites Rejected After Assessment, has been omitted from this document because no changes have been made to it.



# **Site Location Maps**

Medway Council









#### Strategic Land Availability Assessment (SLAA) Update January 2012



© Crown copyright and database rights 2011 Ordnance Survey licence number 100024225.

© Medway Council, 2011





























































## Tables



#### Table 1: Potential Housing Sites and Dwellings 2011 - 2028

| Map Ref | Site<br>Ref | Site Name                                             | Site Source               | Site Type | Template | Mixed<br>Use | 2010-12 | 2012-17 | 2017-22 | 2022-27 | 2027-2028 |
|---------|-------------|-------------------------------------------------------|---------------------------|-----------|----------|--------------|---------|---------|---------|---------|-----------|
| 9       |             | Road                                                  | MLP 2003<br>Allocation    | PDL       |          | No           |         |         |         | 12      |           |
| 8       |             | RSME Kitchener Barracks,<br>Brompton