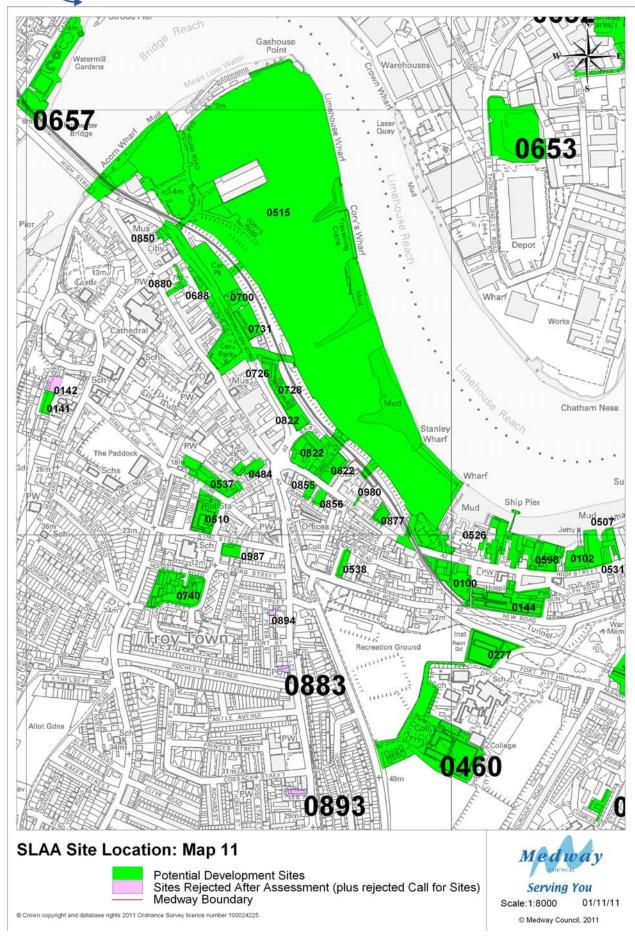

#### Strategic Land Availability Assessment (SLAA) Update January 2012

© Crown copyright and database rights 2011 Ordnance Survey licence number 100024225.

© Medway Council, 2011