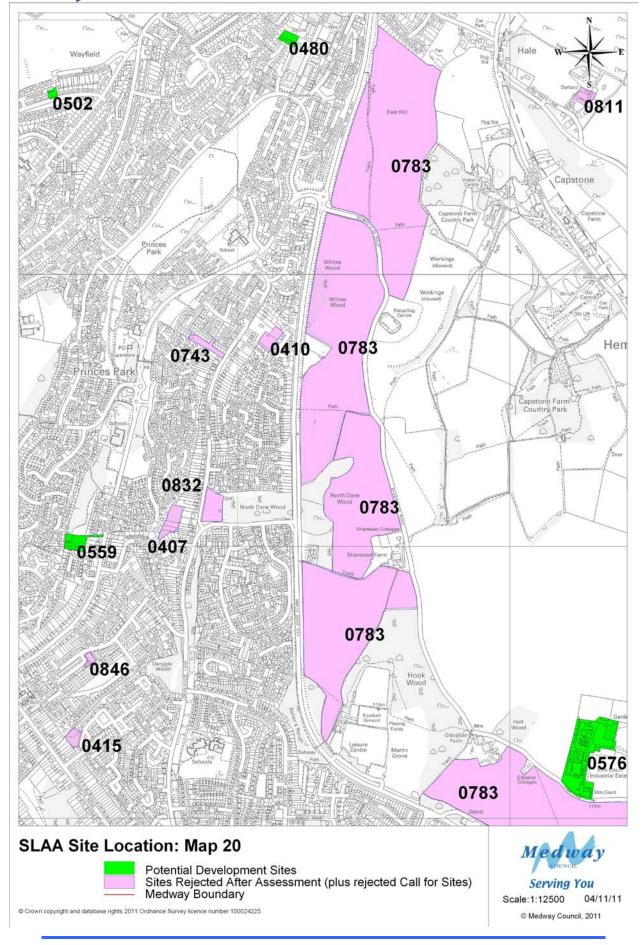

#### Strategic Land Availability Assessment (SLAA) Update January 2012

© Crown copyright and database rights 2011 Ordnance Survey licence number 100024225.

© Medway Council, 2011