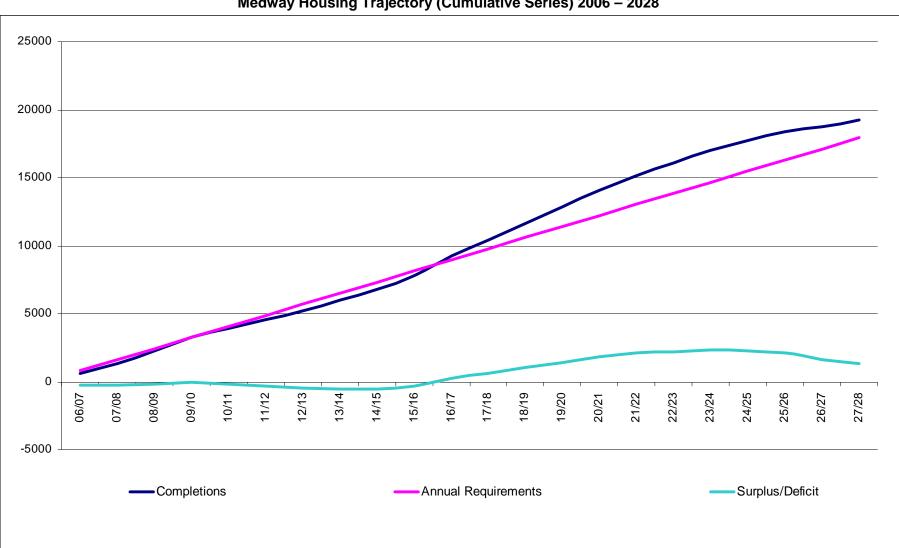

| Map Ref | Site | Site Name                                             | Site Source            | Site Type | Template | Mixed | 2010-12 | 2012-17 | 2017-22 | 2022-27 | 2027-2028 |
|---------|------|-------------------------------------------------------|------------------------|-----------|----------|-------|---------|---------|---------|---------|-----------|
|         | Ref  |                                                       |                        | ene i jpe | · opiato | Use   |         |         |         |         |           |
| 22      | 0483 | Sultan Road Lordswood                                 | Planning<br>Permission | PDL       |          | No    |         | 20      |         |         |           |
| 11      | 0484 | Car Park The Terrace Rochester                        | Planning<br>Permission | PDL       |          | No    |         | 24      |         |         |           |
| 10      | 0486 | Crescent Rochester                                    | Planning<br>Permission | G         |          | No    |         | 23      |         |         |           |
| 6       | 0488 | Courtsole Farm Pond Hill Cliffe                       | Planning<br>Permission | G         |          | No    |         | 16      |         |         |           |
| 9       | 0490 | Howlands Nursery Christmas<br>Street Gillingham       | Planning<br>Permission | PDL       |          | No    | 21      | 22      |         |         |           |
| 7       | 0491 | 13-23 Swain Close Strood                              | Planning<br>Permission | PDL       |          | No    |         | 9       |         |         |           |
| 12      | 0493 | 7-13 New Road CHATHAM                                 | Planning<br>Permission | PDL       |          | No    |         | 14      |         |         |           |
| 18      | 0494 | 16-18 Magpie Hall Road<br>Chatham                     | Planning<br>Permission | PDL       |          | No    | 19      |         |         |         |           |
| 17      | 0497 | 46 High Street Halling                                | Planning<br>Permission | G         |          | No    | 6       |         |         |         |           |
| 18      | 0502 | 32-34 Roosevelt Avenue<br>Chatham                     | Planning<br>Permission | PDL       |          | No    |         |         | 5       |         |           |
| 7       | 0505 | 1-3 Cedar Road Strood                                 | Planning<br>Permission | PDL       |          | No    |         | 8       |         |         |           |
| 10      | 0509 | The Alps Borstal Road<br>Rochester                    | Planning<br>Permission | G         |          | No    | 4       | 2       |         |         |           |
| 11      | 0510 | Rochester Police Station<br>Cazeneuve St Rochester    | Planning<br>Permission | PDL       |          | No    |         | 45      |         |         |           |
| 9       | 0511 | Victory Pier, Pier Road (former                       | Planning<br>Permission | PDL       |          | Yes   | 124     | 393     | 259     |         |           |
| 5       | 0514 | · · · · · · · · · · · · · · · · · · ·                 | Planning<br>Permission | М         |          | No    | 11      | 19      |         |         |           |
| 11      | 0515 | Rochester Riverside                                   | Local Plan             | PDL       |          | Yes   |         | 367     | 1000    | 633     |           |
| 10      | 0516 | Mercury Close, and adj to 62-72<br>Shorts Way Borstal | Local Plan             | G         |          | No    |         |         | 5       |         |           |

2017, 5,929 for 2017 to 2022 and 3,617 for 2022 to 2027. The deficit of 458 dwellings at the end of the third period will be offset by a cumulative surplus over the whole period of 1,948 dwellings. A further 508 units have been phased for 2027-2028, which should come forward within the life of the Core Strategy.