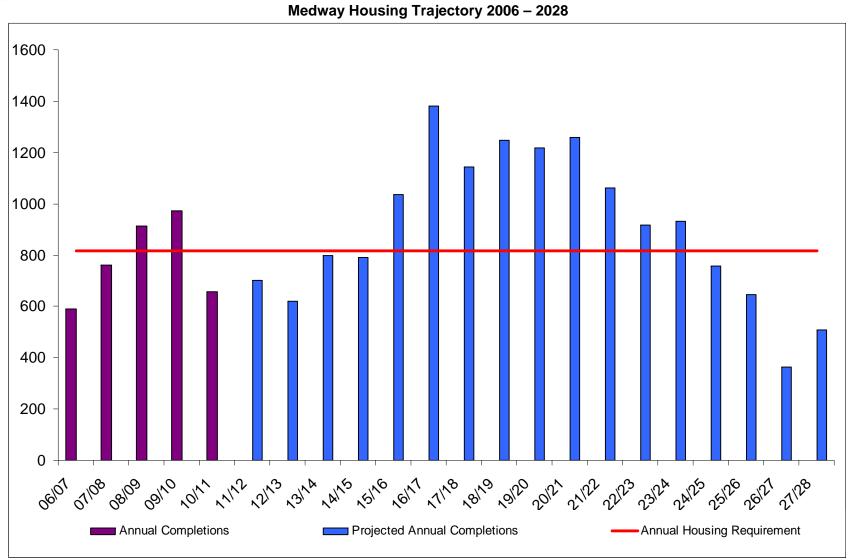

| Map Ref | Site | Site Name                                             | Site Source            | Site Type | <b>Template</b> | Mixed | 2010-12 | 2012-17 | 2017-22 | 2022-27 | 2027-2028 |
|---------|------|-------------------------------------------------------|------------------------|-----------|-----------------|-------|---------|---------|---------|---------|-----------|
|         | Ref  |                                                       |                        |           |                 | Use   |         |         |         |         |           |
| 17      | 0352 | Road, Halling                                         | Planning<br>Permission | PDL       |                 | Yes   |         | 100     | 250     | 200     |           |
| 19      | 0448 | Way, Chatham                                          | Urban Capacity         | PDL       |                 | No    |         |         | 7       |         |           |
| 13      | 0453 | 2 Ash Tree Lane Chatham                               | Planning<br>Permission | PDL       |                 | No    | 18      | 37      |         |         |           |
| 2       | 0454 | 35 Avery Way Allhallows                               | Planning<br>Permission | PDL       |                 | No    |         | 12      |         |         |           |
| 15      | 0456 | Police Station Birling Avenue<br>Rainham              | Planning<br>Permission | PDL       |                 | No    |         | 22      |         |         |           |
| 11      | 0460 | Mid Kent College City Way<br>Rochester                | Planning<br>Permission | PDL       |                 | No    | 20      | 39      |         |         |           |
| 12      | 0462 | 9 Cross Street Chatham                                | Planning<br>Permission | PDL       |                 | No    |         | 10      |         |         |           |
| 10      | 0463 | Cuxton Pit No. 3 Cuxton Road<br>Strood                | Planning<br>Permission | G         |                 | No    | 67      |         |         |         |           |
| 7       | 0467 | 38 London Road Strood                                 | Planning<br>Permission | PDL       |                 | No    |         | 10      |         |         |           |
| 19      | 0470 | Mid Kent College, Horsted<br>Maidstone Road Chatham   | Planning<br>Permission | PDL       |                 | Yes   |         | 257     | 39      |         |           |
| 9       | 0471 | 124 Pier Road Gillingham                              | Planning<br>Permission | PDL       |                 | Yes   |         | 7       |         |         |           |
| 9       | 0472 | Land at St Mary's Island<br>Maritime Way Chatham Mari | Local Plan             | PDL       |                 | No    | 46      | 174     | 235     |         |           |
| 9       | 0473 | 92-100 Trafalgar Street<br>Gillingham                 | Planning<br>Permission | PDL       |                 | No    |         | 16      |         |         |           |
| 12      | 0476 | 20 Old Road Chatham                                   | Planning<br>Permission | М         |                 | No    |         | 9       |         |         |           |
| 15      | 0478 | Rainham Mark Grammar School<br>Pump Lane Gillingham   | Planning<br>Permission | G         |                 | No    | 18      | 19      |         |         |           |
| 20      | 0480 | 54 and 61 Shanklin Close<br>Chatham                   | Planning<br>Permission | G         |                 | No    |         | 14      |         |         |           |
| 4       | 0482 | Abbots Court Stoke Road Hoo                           | Planning<br>Permission | PDL       |                 | No    |         | 9       |         |         |           |

| Map Ref | Site | Site Name                                             | Site Source            | Site Type | Template | Mixed | 2010-12 | 2012-17 | 2017-22 | 2022-27 | 2027-2028 |
|---------|------|-------------------------------------------------------|------------------------|-----------|----------|-------|---------|---------|---------|---------|-----------|
|         | Ref  |                                                       |                        | ene i jpe | · opiato | Use   |         |         |         |         |           |
| 22      | 0483 | Sultan Road Lordswood                                 | Planning<br>Permission | PDL       |          | No    |         | 20      |         |         |           |
| 11      | 0484 | Car Park The Terrace Rochester                        | Planning<br>Permission | PDL       |          | No    |         | 24      |         |         |           |
| 10      | 0486 | Crescent Rochester                                    | Planning<br>Permission | G         |          | No    |         | 23      |         |         |           |
| 6       | 0488 | Courtsole Farm Pond Hill Cliffe                       | Planning<br>Permission | G         |          | No    |         | 16      |         |         |           |
| 9       | 0490 | Howlands Nursery Christmas<br>Street Gillingham       | Planning<br>Permission | PDL       |          | No    | 21      | 22      |         |         |           |
| 7       | 0491 | 13-23 Swain Close Strood                              | Planning<br>Permission | PDL       |          | No    |         | 9       |         |         |           |
| 12      | 0493 | 7-13 New Road CHATHAM                                 | Planning<br>Permission | PDL       |          | No    |         | 14      |         |         |           |
| 18      | 0494 | 16-18 Magpie Hall Road<br>Chatham                     | Planning<br>Permission | PDL       |          | No    | 19      |         |         |         |           |
| 17      | 0497 | 46 High Street Halling                                | Planning<br>Permission | G         |          | No    | 6       |         |         |         |           |
| 18      | 0502 | 32-34 Roosevelt Avenue<br>Chatham                     | Planning<br>Permission | PDL       |          | No    |         |         | 5       |         |           |
| 7       | 0505 | 1-3 Cedar Road Strood                                 | Planning<br>Permission | PDL       |          | No    |         | 8       |         |         |           |
| 10      | 0509 | The Alps Borstal Road<br>Rochester                    | Planning<br>Permission | G         |          | No    | 4       | 2       |         |         |           |
| 11      | 0510 | Rochester Police Station<br>Cazeneuve St Rochester    | Planning<br>Permission | PDL       |          | No    |         | 45      |         |         |           |
| 9       | 0511 | Victory Pier, Pier Road (former                       | Planning<br>Permission | PDL       |          | Yes   | 124     | 393     | 259     |         |           |
| 5       | 0514 | · · · · · · · · · · · · · · · · · · ·                 | Planning<br>Permission | М         |          | No    | 11      | 19      |         |         |           |
| 11      | 0515 | Rochester Riverside                                   | Local Plan             | PDL       |          | Yes   |         | 367     | 1000    | 633     |           |
| 10      | 0516 | Mercury Close, and adj to 62-72<br>Shorts Way Borstal | Local Plan             | G         |          | No    |         |         | 5       |         |           |